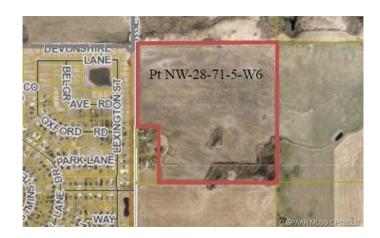

## \$1,550,000 - Pt. Of Nw-28-71-5-w6, Rural Grande Prairie No. 1, County of

MLS® #A2138941

## \$1,550,000

0 Bedroom, 0.00 Bathroom, Agri-Business on 149.00 Acres

NONE, Rural Grande Prairie No. 1, County of, Alberta

149+/- acres across from the road from Carriage Lane Estates. Excellent development quarter, with no pipelines or well sites on this property. Services close by. This property has remained in the county after annexation. Great potential!!

## **Community Information**

Address Pt. Of Nw-28-71-5-w6

Subdivision NONE

City Rural Grande Prairie No. 1, County of

County Grande Prairie No. 1, County of

Province Alberta
Postal Code T8V 2Z8