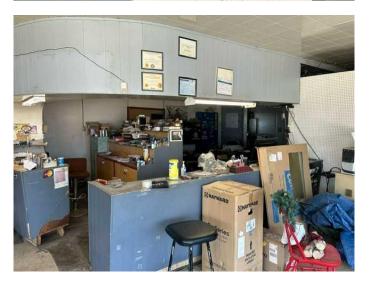

### \$850,000

0 Bedroom, 0.00 Bathroom, Commercial on 0.00 Acres

Hanna, Hanna, Alberta

An excellent opportunity to step into a well established business and become the owner/operator. Business name and all tools and equipment owned by the business are included in the sale. Building is not owned by the business and leasing agreements will need to be worked out with the building owner. See Schedule "A" to see a list of tools and equipment included. Everything you would need to keep operating the mechanics shop without delay. Call or text Jon @403-854-1949 to schedule a time to check it all out for yourself.