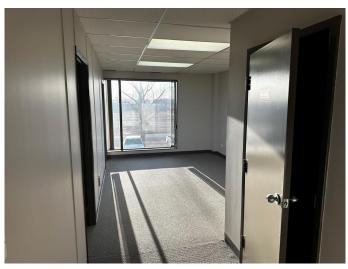

#### \$13

0 Bedroom, 0.00 Bathroom, Commercial on 1.14 Acres

Richmond Industrial Park, Grande Prairie, Alberta

Total Monthly Payment \$1,014.50 + GST. FOR LEASE RENOVATED 2nd Floor OFFICE. convenient location, just off 84 Ave., 600 +/- sq. ft. in 18,360 +/- sq. ft. multi-tenant buildings on 1.14 acres. lots of windows, bright open area, 600 +/- sq. ft. (24'x25'), carpet flooring, painted walls, fluorescent lighting, forced air, one washroom. PARKING: Proportionate share, paved. ZONING: IG -Industrial General LOCATION: Richmond Industrial Park RENT: \$650.00/month (\$13.00/sq. ft.) + GST 2025 BUDGETED NET COSTS: \$248.00/month (\$4.96/sq. ft.) + GST 2025 BUDGETED UTILITIES: \$116.50/month (\$2.33/sq.ft.) GAS/POWER Tenant pays proportionate share: WATER AVAILABLE: Today! SUPPLEMENTS: Total Monthly Payment, Floor Plan. To obtain copies of SUPPLEMENTS not visible on this site please contact REALTOR®. Measurements are +/and must be confirmed by recipient prior to being relied upon. It is the tenant/buyer's responsibility to ensure use of the property/building/space complies with municipal by-laws and zoning regulations. See