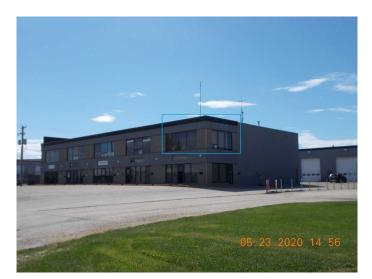

# \$13 - 205, 8502 112 Street, Grande Prairie

MLS® #A2137203

#### \$13

0 Bedroom, 0.00 Bathroom, Commercial on 1.14 Acres

Richmond Industrial Park, Grande Prairie, Alberta

Total Monthly Payment \$1,014.50 + GST. FOR LEASE RENOVATED 2nd Floor OFFICE. convenient location, just off 84 Ave., 600 +/- sq. ft. in 18,360 +/- sq. ft. multi-tenant buildings on 1.14 acres. lots of windows, bright open area, 600 +/- sq. ft. (24'x25'), carpet flooring, painted walls, fluorescent lighting, forced air, one washroom. PARKING: Proportionate share, paved. ZONING: IG -Industrial General LOCATION: Richmond Industrial Park RENT: \$650.00/month (\$13.00/sq. ft.) + GST 2025 BUDGETED NET COSTS: \$248.00/month (\$4.96/sq. ft.) + GST 2025 BUDGETED UTILITIES: \$116.50/month (\$2.33/sq.ft.) GAS/POWER Tenant pays proportionate share: WATER AVAILABLE: Today! SUPPLEMENTS: Total Monthly Payment, Floor Plan. To obtain copies of SUPPLEMENTS not visible on this site please contact REALTOR®. Measurements are +/and must be confirmed by recipient prior to being relied upon. It is the tenant/buyer's responsibility to ensure use of the property/building/space complies with municipal by-laws and zoning regulations. See