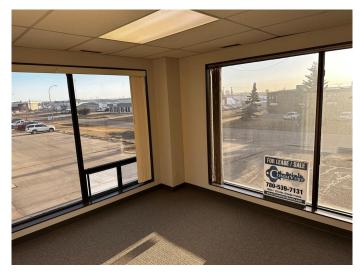

#### \$13

0 Bedroom, 0.00 Bathroom, Commercial on 1.14 Acres

Richmond Industrial Park, Grande Prairie, Alberta

Total Monthly Payment \$1,014.50 + GST. FOR LEASE RENOVATED 2nd Floor OFFICE. convenient location, just off 84 Ave., 600 +/- sq. ft. in 18,360 +/- sq. ft. multi-tenant buildings on 1.14 acres. lots of windows, bright open area, 600 +/- sq. ft. (24'x25'), carpet flooring, painted walls, fluorescent lighting, forced air, one washroom. PARKING: Proportionate share, paved. ZONING: IG -Industrial General LOCATION: Richmond Industrial Park RENT: \$650.00/month (\$13.00/sq. ft.) + GST 2025 BUDGETED NET COSTS: \$248.00/month (\$4.96/sq. ft.) + GST 2025 BUDGETED UTILITIES: \$116.50/month (\$2.33/sq.ft.) GAS/POWER Tenant pays proportionate share: WATER AVAILABLE: Today! SUPPLEMENTS: Total Monthly Payment, Floor Plan. To obtain copies of SUPPLEMENTS not visible on this site please contact REALTOR®. Measurements are +/and must be confirmed by recipient prior to being relied upon. It is the tenant/buyer's responsibility to ensure use of the property/building/space complies with municipal by-laws and zoning regulations. See