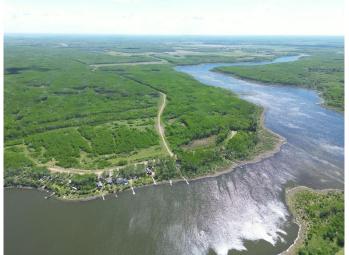

### \$65,000

0 Bedroom, 0.00 Bathroom, Land on 0.27 Acres

NONE, Loon Lake, Saskatchewan

Experience the ultimate lakeside escape at Rippling Water Estates, where tranquility meets adventure on stunning Branch Lake.

Branch Lake, a private-access gem, spans 3 miles and reaches depths of up to 90 feet. It's renowned for excellent fishing, particularly for Pickerel and Walleye, making it a paradise for fishing enthusiasts.

Located just 1 hour and 20 minutes northeast of Lloydminster, Saskatchewan, Rippling Water Estates offers the perfect balance of seclusion and convenience. Note: Boundary lines in the photos are approximate for reference only.