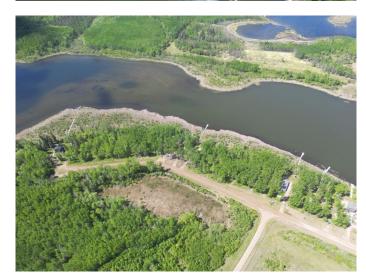

Branch Lake, a private-access gem, spans 3 miles and reaches depths of up to 90 feet. It's renowned for excellent fishing, particularly for Pickerel and Walleye, making it a paradise for fishing enthusiasts.

Located just 1 hour and 20 minutes northeast of Lloydminster, Saskatchewan, Rippling Water Estates offers the perfect balance of seclusion and convenience. Note: Boundary lines in the photos are approximate for reference only.