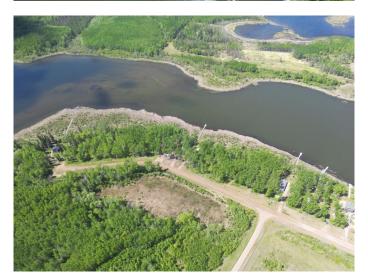

Branch Lake, a private-access gem, spans 3 miles and reaches depths of up to 90 feet. It's renowned for excellent fishing, particularly for Pickerel and Walleye, making it a paradise for fishing enthusiasts.

Located just 1 hour and 20 minutes northeast of Lloydminster, Saskatchewan, Rippling Water Estates offers the perfect balance of seclusion and convenience. Note: Boundary lines in the photos are approximate for reference only.