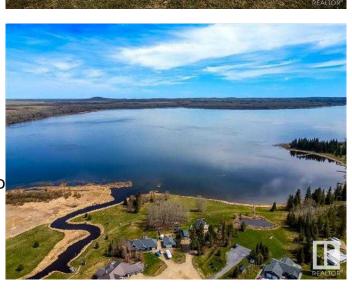

### \$74,900

0 Bedroom, 0.00 Bathroom, Land on 1.12 Acres

NONE, Buck Lake, Alberta

1.12 Acres in Lynn Creek Estates. Very close to Buck Lake with views of the Lake! Power and Gas are at the property line. Taxes to be verified.