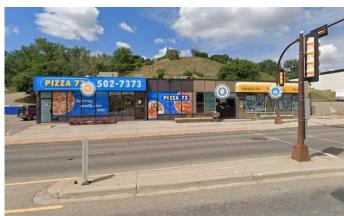

#### \$329,900

0 Bedroom, 0.00 Bathroom, Commercial on 0.00 Acres

River Flats, Medicine Hat, Alberta

Fantastic opportunity to own a revenue generating building in high traffic location! This property includes 1,800 sq ft of vacant space for you to lease/rent out or create your own business space. An additional 1,800 sq ft is designated for the current tenant, Pizza 73. Absolutely wonderful revenue opportunity. Reach out to your favourite REALTOR® for more information or to view this great property!

### **Community Information**

Address 510d Kingsway Avenue Se

Subdivision River Flats
City Medicine Hat
County Medicine Hat

Province Alberta
Postal Code T1A 2W7