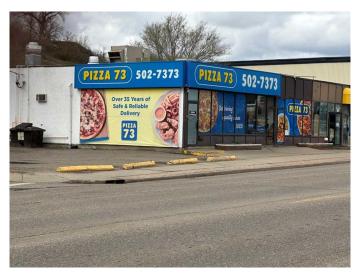

#### \$329,900

0 Bedroom, 0.00 Bathroom, Commercial on 0.00 Acres

River Flats, Medicine Hat, Alberta

Fantastic opportunity to own a revenue generating building in high traffic location! This property includes 1,800 sq ft of vacant space for you to lease/rent out or create your own business space. An additional 1,800 sq ft is designated for the current tenant, Pizza 73. Absolutely wonderful revenue opportunity. Reach out to your favourite REALTOR® for more information or to view this great property!

### **Community Information**

Address 510d Kingsway Avenue Se

Subdivision River Flats
City Medicine Hat
County Medicine Hat

Province Alberta
Postal Code T1A 2W7