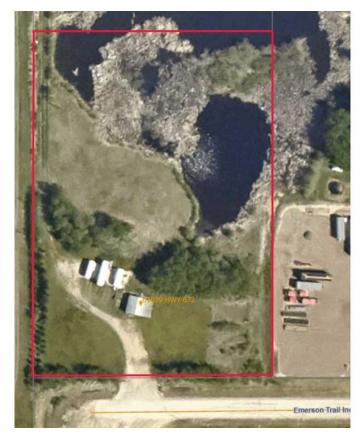

### \$375,000

0 Bedroom, 0.00 Bathroom, Land on 5.34 Acres

Emerson Trail Industrial Park, Rural Grande Prairie No. 1, County of, Alberta

5.34 acre Industrial lot, aggressively priced to sell at only \$70,000 per acre. This property already has a well, residential power, gas, septic, a very large paved approach and a 24' W X 28' L garage. All pavement up to this lot and is located just off busy Emerson Trail with quick access to all major routes around Grande Prairie. Owner can also build a shop to suit as part of the purchase