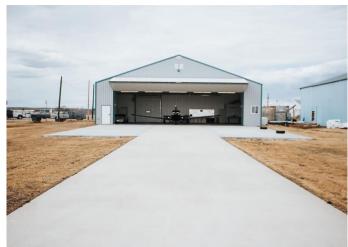

### \$599,000

0 Bedroom, 0.00 Bathroom, Commercial on 0.00 Acres

NONE, Rural Peace No. 135, M.D. of, Alberta

This remarkable hangar has just come on the market, offering an exceptional chance for aviation enthusiasts. Situated on a generous 100'x300' lot, totalling 33,000 sq. ft., the hangar itself measures an impressive 60'x40'. The spacious 46.5'x14' high bi-fold hangar door and newly installed 56' aprons ensure easy parking and maneuvering within the 2,400 sq. ft. of hangar space. The interior has been beautiful refinished, featuring an epoxy floor and modern bathroom fixtures. if you've been searching for a hangar to accommodate your small to medium-sized airplane, your search ends here. hangar is fully equipped with all necessary utilities, including natural gas heating to keep the space warm during winter. Peace River Airport (CYPE) is conveniently located just 5

Don't miss this unique opportunity. Call today to schedule a viewing and secure a new home for your plane at Peace River Airport!

miles west of the town of Peace River, Alberta. The airport boasts a 5,000 ft asphalt runway, providing excellent facilities for private and