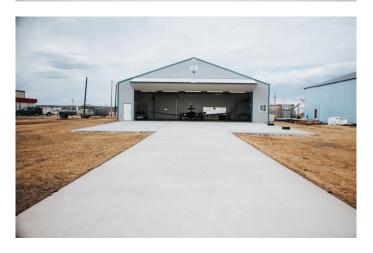

### \$599,000

0 Bedroom, 0.00 Bathroom, Commercial on 0.00 Acres

NONE, Rural Peace No. 135, M.D. of, Alberta

This remarkable hangar has just come on the market, offering an exceptional chance for aviation enthusiasts. Situated on a generous 100'x300' lot, totalling 33,000 sq. ft., the hangar itself measures an impressive 60'x40'. The spacious 46.5'x14' high bi-fold hangar door and newly installed 56' aprons ensure easy parking and maneuvering within the 2,400 sq. ft. of hangar space. The interior has been beautiful refinished, featuring an epoxy floor and modern bathroom fixtures. if you've been searching for a hangar to accommodate your small to medium-sized airplane, your search ends here. hangar is fully equipped with all necessary utilities, including natural gas heating to keep the space warm during winter. Peace River Airport (CYPE) is conveniently located just 5

Don't miss this unique opportunity. Call today to schedule a viewing and secure a new home for your plane at Peace River Airport!

miles west of the town of Peace River, Alberta. The airport boasts a 5,000 ft asphalt runway, providing excellent facilities for private and