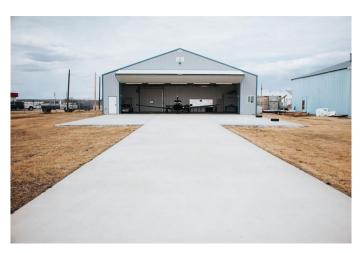

### \$599,000

0 Bedroom, 0.00 Bathroom, Commercial on 0.00 Acres

NONE, Rural Peace No. 135, M.D. of, Alberta

This remarkable hangar has just come on the market, offering an exceptional chance for aviation enthusiasts. Situated on a generous 100'x300' lot, totalling 33,000 sq. ft., the hangar itself measures an impressive 60'x40'. The spacious 46.5'x14' high bi-fold hangar door and newly installed 56' aprons ensure easy parking and maneuvering within the 2,400 sq. ft. of hangar space. The interior has been beautiful refinished, featuring an epoxy floor and modern bathroom fixtures. if you've been searching for a hangar to accommodate your small to medium-sized airplane, your search ends here. hangar is fully equipped with all necessary utilities, including natural gas heating to keep the space warm during winter. Peace River Airport (CYPE) is conveniently located just 5

Don't miss this unique opportunity. Call today to schedule a viewing and secure a new home for your plane at Peace River Airport!

miles west of the town of Peace River, Alberta. The airport boasts a 5,000 ft asphalt runway, providing excellent facilities for private and