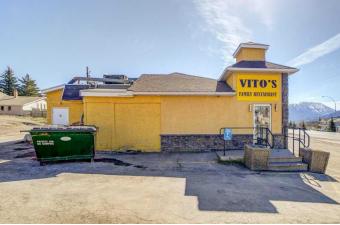

#### \$489,000

0 Bedroom, 0.00 Bathroom, Commercial on 0.09 Acres

NONE, Coleman, Alberta

Welcome to Crowsnest Pass. This established, 2,000 sq. ft., 60 seat restaurant fronts busy highway #3 could be the business opportunity you have been waiting for. Nicely renovated and maintained this business is turn key, offers plenty of parking and is easily accessible. Crowsnest Pass is a destination for many mountain bike, hiking, camping and fishing enthusiasts and offers an abundance of outdoor activities.