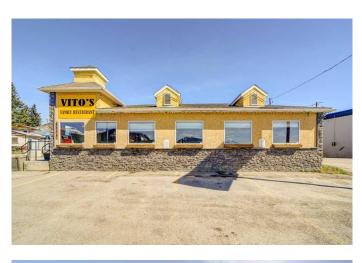

# \$489,000 - 8505 20 Avenue, Coleman

MLS® #A2128814

#### \$489,000

0 Bedroom, 0.00 Bathroom, Commercial on 0.09 Acres

NONE, Coleman, Alberta

Welcome to Crowsnest Pass. This established, 2,000 sq. ft., 60 seat restaurant fronts busy highway #3 could be the business opportunity you have been waiting for. Nicely renovated and maintained this business is turn key, offers plenty of parking and is easily accessible. Crowsnest Pass is a destination for many mountain bike, hiking, camping and fishing enthusiasts and offers an abundance of outdoor activities.