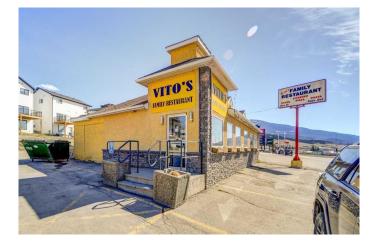

#### \$489,000

0 Bedroom, 0.00 Bathroom, Commercial on 0.09 Acres

NONE, Coleman, Alberta

Welcome to Crowsnest Pass. This established, 2,000 sq. ft., 60 seat restaurant fronts busy highway #3 could be the business opportunity you have been waiting for. Nicely renovated and maintained this business is turn key, offers plenty of parking and is easily accessible. Crowsnest Pass is a destination for many mountain bike, hiking, camping and fishing enthusiasts and offers an abundance of outdoor activities.