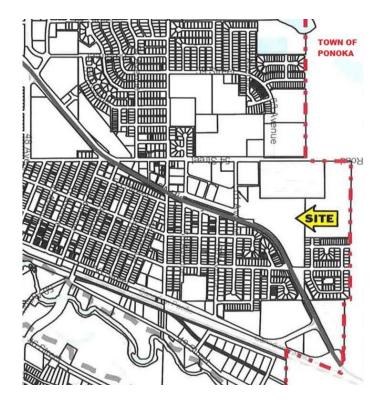

## \$345,000

0 Bedroom, 0.00 Bathroom, Land on 20.21 Acres

North End, Ponoka, Alberta

INVESTMENT OPPORTUNITY - 20+ acres located in the Town of Ponoka adjacent to Highway 2A with excellent exposure. Property is zoned Urban Reserve - to reserve land for future subdivisions and development until an overall plan is prepared and approved by Council and subdivision and development is imminent. The property is bordered by Highway 2A on the east side and 61 Avenue on the south side with Town services close by. Easy property to stage a development with lots of upside potential.

## **Community Information**

Address 6100 Highway 2a

Subdivision North End City Ponoka

County Ponoka County

Province Alberta
Postal Code T4J 1R7

## **Additional Information**

Date Listed April 30th, 2024

Days on Market 347

Zoning UR - Urban Reserve