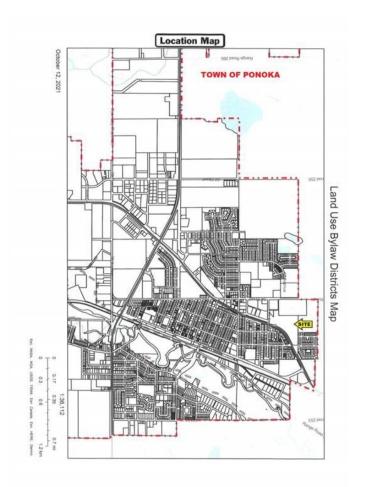

## \$345,000

0 Bedroom, 0.00 Bathroom, Land on 20.21 Acres

North End, Ponoka, Alberta

INVESTMENT OPPORTUNITY - 20+ acres located in the Town of Ponoka adjacent to Highway 2A with excellent exposure. Property is zoned Urban Reserve - to reserve land for future subdivisions and development until an overall plan is prepared and approved by Council and subdivision and development is imminent. The property is bordered by Highway 2A on the east side and 61 Avenue on the south side with Town services close by. Easy property to stage a development with lots of upside potential.

## **Community Information**

Address 6100 Highway 2a

Subdivision North End City Ponoka

County Ponoka County

Province Alberta
Postal Code T4J 1R7

## **Additional Information**

Date Listed April 30th, 2024

Days on Market 347

Zoning UR - Urban Reserve