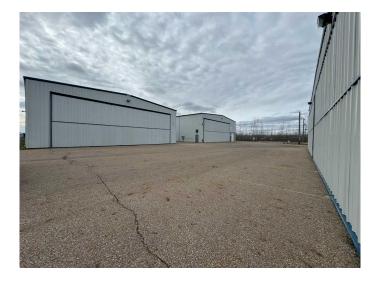

#### \$350,000

0 Bedroom, 0.00 Bathroom, Commercial on 0.00 Acres

Snow Eagle Aviation Park, Fort McMurray, Alberta

Aircraft Hangar - located at the Fort McMurray International Airport with Apron access to all runways built in 2006 with excellent Parking. This is a steel frame building built hangar with 20ft ceilings and 44' wide hinged aircraft hangar door. Inside you have (Plane mover) 2 piece bathroom; radiant gas heating with ceiling fans. All in excellent condition & ready for quick possession. Building sits on a Airport Land Lease with a Hangar group under a sublease. Call for details. Monthly Land Lease fees Aprox \$3400/annually Also if you want to purchase the one connected to this Hangar and own both sides call me for additional details.

# Exterior

| Lot Description | Level, Paved, Private, See Remarks     |
|-----------------|----------------------------------------|
| Roof            | Metal                                  |
| Construction    | Metal Frame, Metal Siding, See Remarks |
| Foundation      | Poured Concrete, Slab                  |