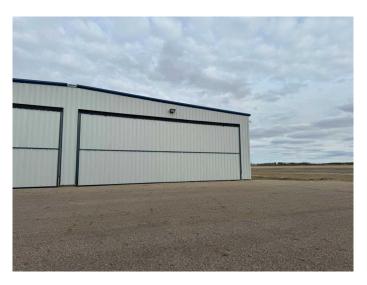

#### \$350,000

0 Bedroom, 0.00 Bathroom, Commercial on 0.00 Acres

Snow Eagle Aviation Park, Fort McMurray, Alberta

Aircraft Hangar - located at the Fort McMurray International Airport with Apron access to all runways built in 2006 with excellent Parking. This is a steel frame building built hangar with 20ft ceilings and 44' wide hinged aircraft hangar door. Inside you have (Plane mover) 2 piece bathroom; radiant gas heating with ceiling fans. All in excellent condition & ready for quick possession. Building sits on a Airport Land Lease with a Hangar group under a sublease. Call for details. Monthly Land Lease fees Aprox \$3400/annually Also if you want to purchase the one connected to this Hangar and own both sides call me for additional details.

# Exterior

| Lot Description | Level, Paved, Private, See Remarks     |
|-----------------|----------------------------------------|
| Roof            | Metal                                  |
| Construction    | Metal Frame, Metal Siding, See Remarks |
| Foundation      | Poured Concrete, Slab                  |