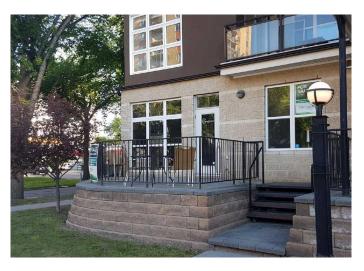

# \$334,000 - 144, 10403 122 Street, Edmonton

MLS® #A2126554

#### \$334,000

0 Bedroom, 0.00 Bathroom, Commercial on 0.00 Acres

Westmount, Edmonton, Alberta

Click brochure link for more details\*\* 1,102 SF unit for sale. Excellent owner/user or investment opportunity. Short-term Tenant in place until September 1, 2025. Bright, modern and recently upgraded unit that shows well. 26,500 vehicles daily on 104 Avenue with major bus routes and future LRT stops near the site. Immediately adjacent to the Brewery District with great connectivity to the downtown core. Supported by 184 residential units above and high density residential in the area

#### **Community Information**

| Address     | 144, 10403 122 Street |
|-------------|-----------------------|
| Subdivision | Westmount             |
| City        | Edmonton              |
| County      | Edmonton              |
| Province    | Alberta               |
| Postal Code | T5N4C1                |