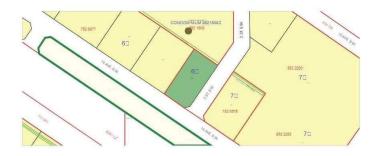

### \$549,900

0 Bedroom, 0.00 Bathroom, Land on 0.80 Acres

NONE, Slave Lake, Alberta

Highway Commercial Land for sale in town! Zoned C3. 2 lots available can be sold separately, or as a package. Great access to Highway 2 for your Business or next venture!