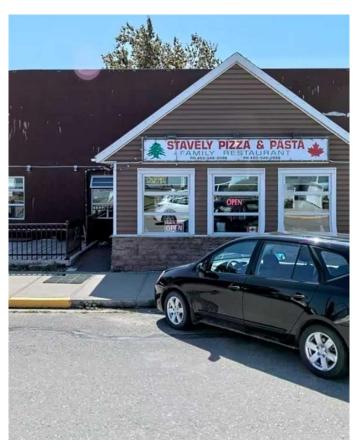

### \$629,000

0 Bedroom, 0.00 Bathroom, Commercial on 0.00 Acres

NONE, Stavely, Alberta

A good investment property, this property combined with 6 rentable bachelor units (\$700 per unit, one unit was vacant), and a pizza restaurant currently rent for \$3500 per month.

Built in 1910