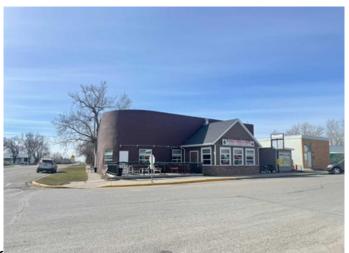

### \$629,000

0 Bedroom, 0.00 Bathroom, Commercial on 0.00 Acres

NONE, Stavely, Alberta

A good investment property, this property combined with 6 rentable bachelor units (\$700 per unit, one unit was vacant), and a pizza restaurant currently rent for \$3500 per month.

Built in 1910