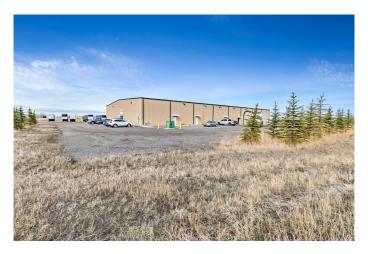

### \$3,700,000

0 Bedroom, 0.00 Bathroom, Commercial on 13.43 Acres

NONE, Aldersyde, Alberta

FOR SALE: 13.43 ACRE COMMERCIAL property with a 20,000 sq. ft. Industrial Building fully leased 20 minutes south of Calgary on #2 Highway. Potential to further develop and build on subject to Foothills County approvals. The zoning allows for many discretionary usages including general contractor, light industry, light manufacturing, warehouse sales and more. EXCELLENT Highway VISIBILITY with 350 metres of Hwy. frontage. Great Opportunity to further develop this property with current cash flow.

### **Amenities**

Utilities Electricity Paid For, Phone At Lot Line, Electricity Purchaser to Verify,

Heating Paid For, Sewer Connected, Water Paid For

Parking Spaces 50

Interior

Heating Natural Gas, Radiant

**Exterior** 

Lot Description Landscaped, Views

Roof Metal Construction Other