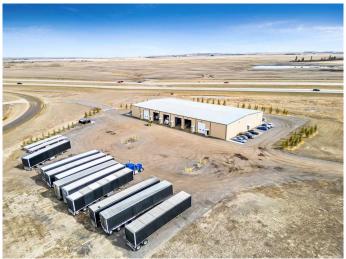

### \$3,700,000

0 Bedroom, 0.00 Bathroom, Commercial on 13.43 Acres

NONE, Aldersyde, Alberta

FOR SALE: 13.43 ACRE COMMERCIAL property with a 20,000 sq. ft. Industrial Building fully leased 20 minutes south of Calgary on #2 Highway. Potential to further develop and build on subject to Foothills County approvals. The zoning allows for many discretionary usages including general contractor, light industry, light manufacturing, warehouse sales and more. EXCELLENT Highway VISIBILITY with 350 metres of Hwy. frontage. Great Opportunity to further develop this property with current cash flow.

### **Essential Information**

MLS® # A2125330 Price \$3,700,000

Bathrooms 0.00 Acres 13.43 Year Built 2009

Type Commercial

Sub-Type Industrial

Status Active