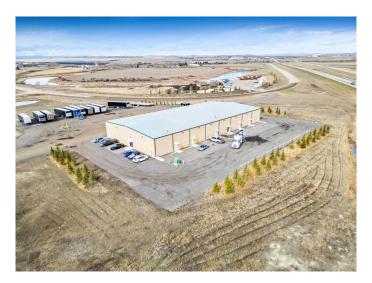

### \$3,700,000

0 Bedroom, 0.00 Bathroom, Commercial on 13.43 Acres

NONE, Aldersyde, Alberta

FOR SALE: 13.43 ACRE COMMERCIAL property with a 20,000 sq. ft. Industrial Building fully leased 20 minutes south of Calgary on #2 Highway. Potential to further develop and build on subject to Foothills County approvals. The zoning allows for many discretionary usages including general contractor, light industry, light manufacturing, warehouse sales and more. EXCELLENT Highway VISIBILITY with 350 metres of Hwy. frontage. Great Opportunity to further develop this property with current cash flow.

### **Essential Information**

MLS® # A2125330 Price \$3,700,000

Bathrooms 0.00 Acres 13.43 Year Built 2009

Type Commercial

Sub-Type Industrial

Status Active

# **Community Information**

Address 96186 434 Avenue E

Subdivision NONE

City Aldersyde

County Foothills County

Province Alberta

Postal Code T1V 1M3