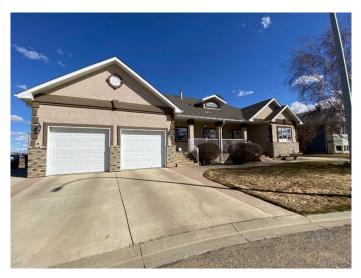

# \$699,900 - 67 Park Place W, Brooks

MLS® #A2122730

#### \$699,900

4 Bedroom, 3.00 Bathroom, 1,687 sqft Residential on 0.04 Acres

Uplands, Brooks, Alberta

This exceptional home was custom built, cared for and loved by discerning owners with pride of ownership in every corner. With over 1700 square feet of room on the main level alone, this four bedroom bungalow has more then enough space for years of luxury living. Custom woodwork, cabinetry, lighting, and flooring all come together in an open concept that will last the test of time. The walk out basement welcomes two bedrooms, a theater area, recreation room, and an additional office to manage it all. Out side there are multiple driveways and gated parking for RV's, trailer and toys. The fully landscaped yard has mature trees, underground sprinklers, and storage solutions that are the envy of most. The only way to truly appreciate this property is by private appointment -schedule one today.

#### **Essential Information**

| MLS® #         | A2122730  |
|----------------|-----------|
| Price          | \$699,900 |
| Bedrooms       | 4         |
| Bathrooms      | 3.00      |
| Full Baths     | 2         |
| Half Baths     | 1         |
| Square Footage | 1,687     |
| Acres          | 0.04      |
| Year Built     | 2006      |

| Туре     | Residential |
|----------|-------------|
| Sub-Type | Detached    |
| Style    | Bungalow    |
| Status   | Active      |

#### **Community Information**

| Address     | 67 Park Place W |
|-------------|-----------------|
| Subdivision | Uplands         |
| City        | Brooks          |
| County      | Brooks          |
| Province    | Alberta         |
| Postal Code | T1R 1G6         |