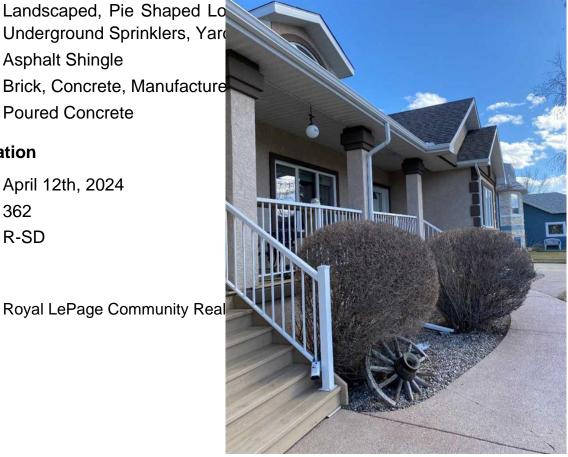

Sloping, Irregular Lot, Low Maintenance

Landscape,

|              | Landscaped, Pie Shaped Lo    |
|--------------|------------------------------|
|              | Underground Sprinklers, Yar  |
| Roof         | Asphalt Shingle              |
| Construction | Brick, Concrete, Manufacture |
| Foundation   | Poured Concrete              |
|              |                              |

#### **Additional Information**

April 12th, 2024 **Date Listed** Days on Market 362 Zoning R-SD

## **Listing Details**

Listing Office

Data is supplied by Pillar 9â, ¢ MLS® System. Pillar 9â, ¢ is the owner of the copyright in its MLS® System. Data is deemed reliable but is not guaranteed accurate by Pillar 9â,, ¢. The trademarks MLS®, Multiple Listing Service® and the associated logos are owned by The Canadian Real Estate Association (CREA) and identify the quality of services provided by real estate professionals who are members of CREA. Used under license.