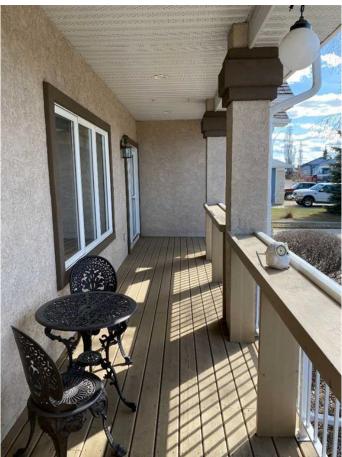

#### \$699,900

4 Bedroom, 3.00 Bathroom, 1,687 sqft Residential on 0.04 Acres

Uplands, Brooks, Alberta

This exceptional home was custom built, cared for and loved by discerning owners with pride of ownership in every corner. With over 1700 square feet of room on the main level alone, this four bedroom bungalow has more then enough space for years of luxury living. Custom woodwork, cabinetry, lighting, and flooring all come together in an open concept that will last the test of time. The walk out basement welcomes two bedrooms, a theater area, recreation room, and an additional office to manage it all. Out side there are multiple driveways and gated parking for RV's, trailer and toys. The fully landscaped yard has mature trees, underground sprinklers, and storage solutions that are the envy of most. The only way to truly appreciate this property is by private appointment -schedule one today.

### Amenities

| Parking Spaces    | 10                                                                                                                                                                                                                                                            |
|-------------------|---------------------------------------------------------------------------------------------------------------------------------------------------------------------------------------------------------------------------------------------------------------|
| Parking           | Additional Parking, Concrete Driveway, Double Garage Attached,<br>Driveway, Front Drive, Garage Door Opener, Garage Faces Front,<br>Heated Garage, Insulated, Multiple Driveways, Off Street, Parking Pad,<br>RV Access/Parking, RV Gated, Workshop in Garage |
| # of Garages      | 2                                                                                                                                                                                                                                                             |
| Interior          |                                                                                                                                                                                                                                                               |
| Interior Features | Breakfast Bar, Ceiling Fan(s), Closet Organizers, Central Vacuum,<br>Double Vanity, Granite Counters, Vinyl Windows, No Animal Home, No<br>Smoking Home, Open Floorplan, Pantry, Soaking Tub, Wired for Sound,<br>Walk-In Closet(s)                           |
| Appliances        | Central Air Conditioner, Dishwasher, Electric Range, Garage Control(s), Refrigerator, Washer, Washer/Dryer, Window Coverings                                                                                                                                  |
| Heating           | Forced Air, Fireplace(s), In Floor, Natural Gas                                                                                                                                                                                                               |
| Cooling           | Central Air                                                                                                                                                                                                                                                   |
| Fireplace         | Yes                                                                                                                                                                                                                                                           |
| # of Fireplaces   | 1                                                                                                                                                                                                                                                             |
| Fireplaces        | Gas, Living Room, Mantle, Masonry, Tile                                                                                                                                                                                                                       |
| Has Basement      | Yes                                                                                                                                                                                                                                                           |
| Basement          | Finished, Full, Walk-Out                                                                                                                                                                                                                                      |
| Exterior          |                                                                                                                                                                                                                                                               |
| Exterior Features | Garden, Lighting, Rain Gutters, Storage                                                                                                                                                                                                                       |
| Lot Description   | Back Yard, City Lot, Cleared, Cul-De-Sac, Few Trees, Front Yard,                                                                                                                                                                                              |