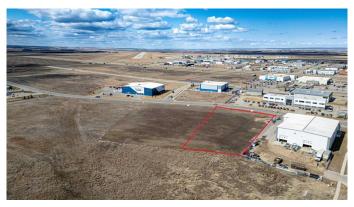

### \$651,000

0 Bedroom, 0.00 Bathroom, Land on 1.55 Acres

Vision West Business Park, Grande Prairie, Alberta

Discover the ideal location for your business at this prime 1.55-acre site in Grande Prairie's Vision West Business Park, strategically positioned south of the bustling airport amidst established businesses like Napa Auto Parts, Peavey Mart, and Red-L Distributors. With Business Industrial (IB) zoning and full municipal services, this lot offers versatility and convenience, perfect for a range of business needs. Benefit from the area's future-ready infrastructure and proximity to key transportation networks, ensuring your enterprise's long-term success and growth potential. The neighboring 1.65-lot can be purchased with this listing for a total of 3.2 acres. Call your Commercial Realtor© today and elevate your business to new heights.

#### **Essential Information**

MLS® # A2122277
Price \$651,000

Bathrooms 0.00
Acres 1.55
Type Land

Sub-Type Industrial Land

Status Active

## **Community Information**

Address Lot 2, 12005 97 Avenue

Subdivision Vision West Business Park

City Grande Prairie
County Grande Prairie

Province Alberta
Postal Code T8W 0J7