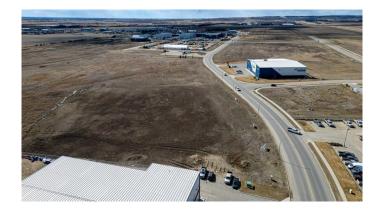

### \$651,000

0 Bedroom, 0.00 Bathroom, Land on 1.55 Acres

Vision West Business Park, Grande Prairie, Alberta

Discover the ideal location for your business at this prime 1.55-acre site in Grande Prairie's Vision West Business Park, strategically positioned south of the bustling airport amidst established businesses like Napa Auto Parts, Peavey Mart, and Red-L Distributors. With Business Industrial (IB) zoning and full municipal services, this lot offers versatility and convenience, perfect for a range of business needs. Benefit from the area's future-ready infrastructure and proximity to key transportation networks, ensuring your enterprise's long-term success and growth potential. The neighboring 1.65-lot can be purchased with this listing for a total of 3.2 acres. Call your Commercial Realtor© today and elevate your business to new heights.

#### **Essential Information**

MLS® # A2122277
Price \$651,000

Bathrooms 0.00
Acres 1.55
Type Land

Sub-Type Industrial Land

Status Active

## **Community Information**

Address Lot 2, 12005 97 Avenue

Subdivision Vision West Business Park

City Grande Prairie
County Grande Prairie

Province Alberta
Postal Code T8W 0J7