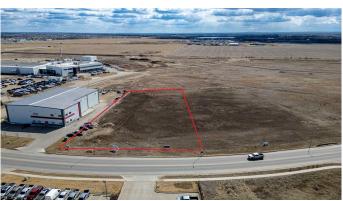

### \$651,000

0 Bedroom, 0.00 Bathroom, Land on 1.55 Acres

Vision West Business Park, Grande Prairie, Alberta

Discover the ideal location for your business at this prime 1.55-acre site in Grande Prairie's Vision West Business Park, strategically positioned south of the bustling airport amidst established businesses like Napa Auto Parts, Peavey Mart, and Red-L Distributors. With Business Industrial (IB) zoning and full municipal services, this lot offers versatility and convenience, perfect for a range of business needs. Benefit from the area's future-ready infrastructure and proximity to key transportation networks, ensuring your enterprise's long-term success and growth potential. The neighboring 1.65-lot can be purchased with this listing for a total of 3.2 acres. Call your Commercial Realtor© today and elevate your business to new heights.

#### **Essential Information**

MLS® # A2122277
Price \$651,000

Bathrooms 0.00
Acres 1.55
Type Land

Sub-Type Industrial Land

Status Active

## **Community Information**

Address Lot 2, 12005 97 Avenue

Subdivision Vision West Business Park

City Grande Prairie
County Grande Prairie

Province Alberta
Postal Code T8W 0J7