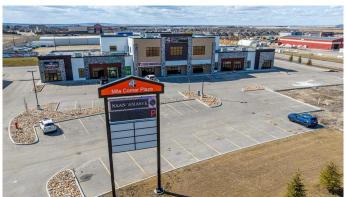

#### \$21

0 Bedroom, 0.00 Bathroom, Commercial on 0.00 Acres

NONE, Clairmont, Alberta

This retail location is situated off Highway 43 just north of Grande Prairie in a highly visible location. This is your opportunity to position your business in the developing plaza that it truly deserves. Ideal for any professional including dentists, medical, or financial advisors looking to design a space specific to their needs. Call your Commercial Realtor© for more information or to book a showing today.

#### **Essential Information**

MLS® # A2122246

Price \$21
Bathrooms 0.00
Acres 0.00
Year Built 2020

Type Commercial Sub-Type Mixed Use

Status Active

## **Community Information**

Address 4, 15502b 101 Street

Subdivision NONE

City Clairmont

County Grande Prairie No. 1, County of

Province Alberta
Postal Code T8V 0P7