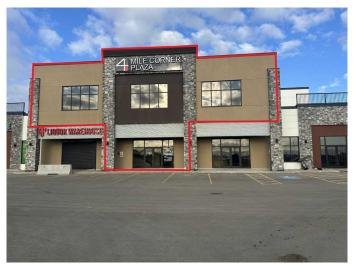

#### \$21

0 Bedroom, 0.00 Bathroom, Commercial on 0.00 Acres

NONE, Clairmont, Alberta

This retail location is situated off Highway 43 just north of Grande Prairie in a highly visible location. This is your opportunity to position your business in the developing plaza that it truly deserves. Ideal for any professional including dentists, medical, or financial advisors looking to design a space specific to their needs. Call your Commercial Realtor© for more information or to book a showing today.

#### **Essential Information**

MLS® # A2122246

Price \$21
Bathrooms 0.00
Acres 0.00
Year Built 2020

Type Commercial Sub-Type Mixed Use

Status Active

## **Community Information**

Address 4, 15502b 101 Street

Subdivision NONE

City Clairmont

County Grande Prairie No. 1, County of

Province Alberta
Postal Code T8V 0P7