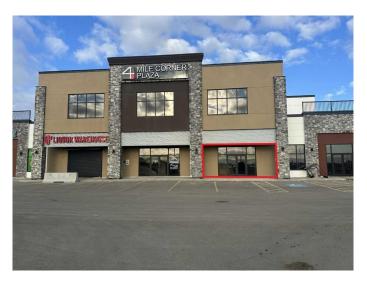

# \$28 - 3, 15502b 101 Street, Clairmont

MLS® #A2122173

Built in 2020

Status

#### \$28

0 Bedroom, 0.00 Bathroom, Commercial on 0.00 Acres

NONE, Clairmont, Alberta

This retail location is situated off Highway 43 just north of Grande Prairie in a highly visible location. Position your business in the professional plaza it deserves. Call your Commercial Realtor© for more information or to book a showing today. (Base Rent 1,711 SF @\$28 PSF = \$3,992.33/month. Additional Rent: 1,711 SF @ \$10.00 PSF = \$1,425.83/month; Total Monthly Payment: \$5,418.16 plus GST.