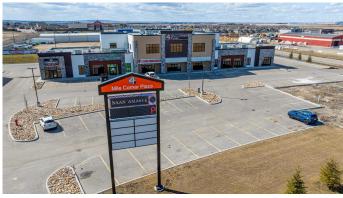

#### \$28

0 Bedroom, 0.00 Bathroom, Commercial on 0.00 Acres

NONE, Clairmont, Alberta

This retail location is situated off Highway 43 just north of Grande Prairie in a highly visible location. Position your business in the professional plaza it deserves. Call your Commercial Realtor© for more information or to book a showing today. (Base Rent 1,711 SF @\$28 PSF = \$3,992.33/month. Additional Rent: 1,711 SF @ \$10.00 PSF = \$1,425.83/month; Total Monthly Payment: \$5,418.16 plus GST.