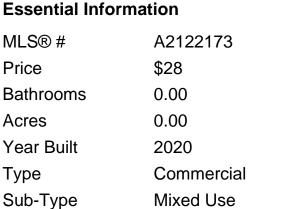

# \$28 - 3, 15502b 101 Street, Clairmont

MLS® #A2122173

Built in 2020

Status

#### \$28

0 Bedroom, 0.00 Bathroom, Commercial on 0.00 Acres

NONE, Clairmont, Alberta

This retail location is situated off Highway 43 just north of Grande Prairie in a highly visible location. Position your business in the professional plaza it deserves. Call your Commercial Realtor© for more information or to book a showing today. (Base Rent 1,711 SF @\$28 PSF = \$3,992.33/month. Additional Rent: 1,711 SF @ \$10.00 PSF = \$1,425.83/month; Total Monthly Payment: \$5,418.16 plus GST.