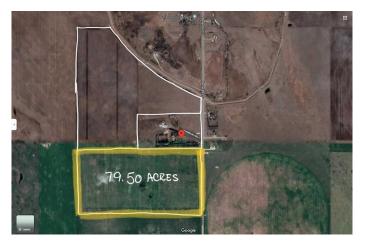

### \$3,900,000

0 Bedroom, 0.00 Bathroom, Land on 79.50 Acres

NONE, Strathmore, Alberta

Located within the Town of Strathmore, a rare opportunity to own approximately 80 acres for future development. Town of Strathmore has an Area Structure Plan available.

#### **Essential Information**

MLS®# A2108975 Price \$3,900,000

Bathrooms 0.00 79.50 Acres Type Land

Sub-Type Residential Land

**Status** Active