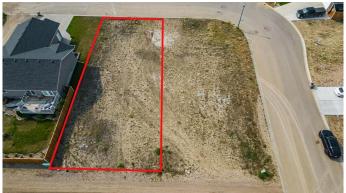

#### \$85,000

0 Bedroom, 0.00 Bathroom, Land on 0.16 Acres

Meadowlands, Stettler, Alberta

Prime vacant lot in the highly sought-after and family-friendly area of Meadowlands. Nestled amidst some of the most desirable real estate in town, this lot offers the perfect canvas for you to build your dream home whether it's a starter home or upgrade. Consider the option to purchase the adjacent lot, allowing your imagination to run wild; maybe a triple car garage to accommodate all your vehicles and toys, or perhaps a zero-entry concept for effortless accessibility. This community features quick access to sports parks, walking trails and the Community Center. Don't miss the opportunity to secure a great piece of property and start building the life you've imagined.

#### **Essential Information**

MLS® # A2106712 Price \$85,000

Bathrooms 0.00 Acres 0.16 Type Land

Sub-Type Residential Land

Status Active