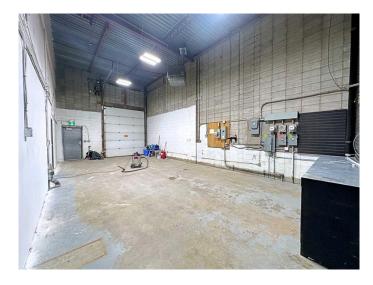

#### \$20

0 Bedroom, 0.00 Bathroom, Commercial on 0.00 Acres

Downtown, Fort McMurray, Alberta

Flexible and Affordable Warehouse Space for Lease. This 1560 sqft. space offers a main floor with an office, washroom, flexible open area and warehouse with an overhead door. Can be leased on its own or in combination with an additional 850 SF of upper floor office with washroom. The opportunity offers a wide variety of uses including light industrial. Side lane access to the warehouse and ample parking in front of the premises. Centrally located in Downtown Fort McMurray, an ideal location for small businesses looking to optimize their operations. Situated in a prime area, it offers easy access to major transportation routes and easy access to Highway 63 and all downtown services. Affordable Estimated Op costs - \$5.35 PSF includes property tax, landlord insurance, HVAC, professional management, capital expense, structure maintenance, lawn care and snow removal. Utilities are metered separately.