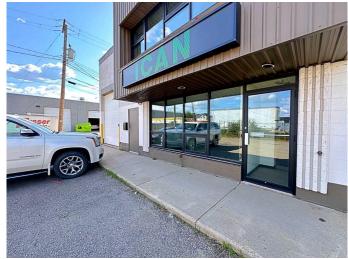

#### \$20

0 Bedroom, 0.00 Bathroom, Commercial on 0.00 Acres

Downtown, Fort McMurray, Alberta

Flexible and Affordable Warehouse Space for Lease. This 1560 sqft. space offers a main floor with an office, washroom, flexible open area and warehouse with an overhead door. Can be leased on its own or in combination with an additional 850 SF of upper floor office with washroom. The opportunity offers a wide variety of uses including light industrial. Side lane access to the warehouse and ample parking in front of the premises. Centrally located in Downtown Fort McMurray, an ideal location for small businesses looking to optimize their operations. Situated in a prime area, it offers easy access to major transportation routes and easy access to Highway 63 and all downtown services. Affordable Estimated Op costs - \$5.35 PSF includes property tax, landlord insurance, HVAC, professional management, capital expense, structure maintenance, lawn care and snow removal. Utilities are metered separately.