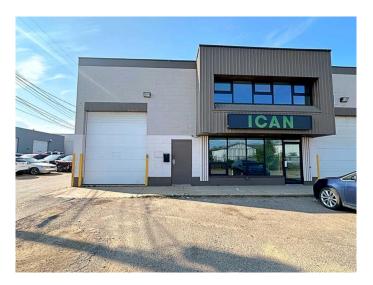

#### \$20

0 Bedroom, 0.00 Bathroom, Commercial on 0.00 Acres

Downtown, Fort McMurray, Alberta

Flexible and Affordable Warehouse Space for Lease. This 1560 sqft. space offers a main floor with an office, washroom, flexible open area and warehouse with an overhead door. Can be leased on its own or in combination with an additional 850 SF of upper floor office with washroom. The opportunity offers a wide variety of uses including light industrial. Side lane access to the warehouse and ample parking in front of the premises. Centrally located in Downtown Fort McMurray, an ideal location for small businesses looking to optimize their operations. Situated in a prime area, it offers easy access to major transportation routes and easy access to Highway 63 and all downtown services. Affordable Estimated Op costs - \$5.35 PSF includes property tax, landlord insurance, HVAC, professional management, capital expense, structure maintenance, lawn care and snow removal. Utilities are metered separately.