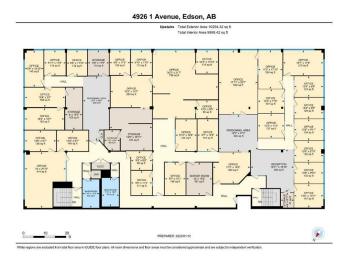

### \$6,913

0 Bedroom, 0.00 Bathroom, Commercial on 0.32 Acres

NONE, Edson, Alberta

7367 Sq Ft of Office Space available in this multi tenant two storey Office/Retail Building located in the downtown core of Edson with HIGHWAY EXPOSURE off of 2nd Avenue. Well maintained clean building with front and back entry, elevator, common area bathrooms for the 2nd level and storage. Plenty of parking at the back of this building with 17 covered powered parking spots and good customer parking along the front. \$11.26 per sq ft base rent plus CAC. The seller is offering a 50% discount off the first year with a minimum 5 year term.