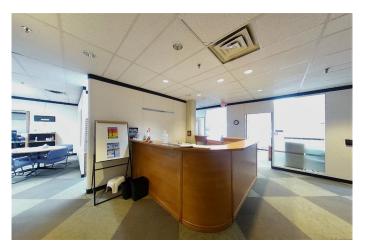

### \$6,913

0 Bedroom, 0.00 Bathroom, Commercial on 0.32 Acres

NONE, Edson, Alberta

7367 Sq Ft of Office Space available in this multi tenant two storey Office/Retail Building located in the downtown core of Edson with HIGHWAY EXPOSURE off of 2nd Avenue. Well maintained clean building with front and back entry, elevator, common area bathrooms for the 2nd level and storage. Plenty of parking at the back of this building with 17 covered powered parking spots and good customer parking along the front. \$11.26 per sq ft base rent plus CAC. The seller is offering a 50% discount off the first year with a minimum 5 year term.