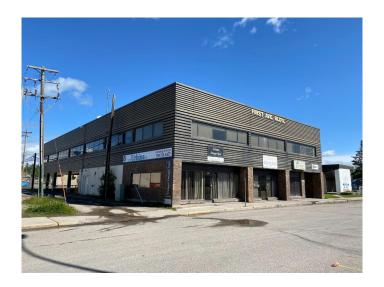

### \$6,913

0 Bedroom, 0.00 Bathroom, Commercial on 0.32 Acres

NONE, Edson, Alberta

7367 Sq Ft of Office Space available in this multi tenant two storey Office/Retail Building located in the downtown core of Edson with HIGHWAY EXPOSURE off of 2nd Avenue. Well maintained clean building with front and back entry, elevator, common area bathrooms for the 2nd level and storage. Plenty of parking at the back of this building with 17 covered powered parking spots and good customer parking along the front. \$11.26 per sq ft base rent plus CAC. The seller is offering a 50% discount off the first year with a minimum 5 year term.

Built in 1978