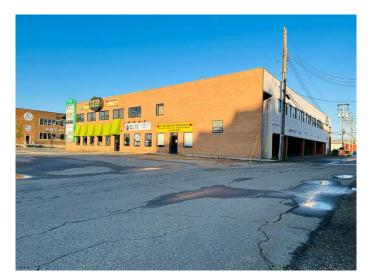

# \$11 - 200 B, 10006 101 Avenue, Grande Prairie

MLS® #A2103766

#### \$11

0 Bedroom, 0.00 Bathroom, Commercial on 0.00 Acres

Central Business District., Grande Prairie, Alberta

8 private offices with large inviting reception and a fireplace downtown with extra Parking and a elevator. Rent includes ALL UTILITIES. Building has AC and Fibre Internet is available. This large bright space also features a kitchenette and storage rooms . \$2,013.92/month for base rent plus \$1,525.08 additional rent for a total monthly all in payment of \$3,539 plus GST.

## **Community Information**

| Address     | 200 B, 10006 101 Avenue    |
|-------------|----------------------------|
| Subdivision | Central Business District. |
| City        | Grande Prairie             |
| County      | Grande Prairie             |
| Province    | Alberta                    |
| Postal Code | T8V0Y1                     |