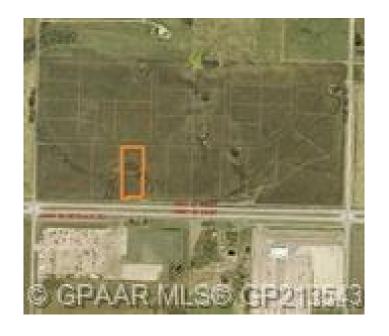

## \$2,070,000

0 Bedroom, 0.00 Bathroom, Land on 8.28 Acres

Hawker Industrial Park, Rural Grande Prairie No. 1, County of, Alberta

Fantastic high visibility lot with great drainage, located with highway frontage on highway 43 directly across from Ritchie Bros. This lot includes, Atco power, gas, Aquatera water and Telus high-speed to the lot line.