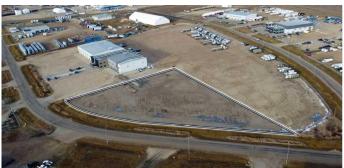

#### \$22

0 Bedroom, 0.00 Bathroom, Commercial on 4.00 Acres

NONE, Clairmont, Alberta

This is an incredible opportunity to sublease a first-class industrial property which allows any company the necessary room to grow. The sublease space consists of three 100' bays totaling 7,500 SF of shop/warehouse space, a dedicated 1,000 SF parts room, and 1,500 SF of professional office space. The lease includes an assigned 4-acre graveled and fenced area which includes energized parking. The overall value is incredible as the Sublandlord is offering the use of the 130' pull-thru wash-bay and the option to lease additional acres at any time during the term of the lease, ensuring that your business will have the opportunity to grow without the additional costs of relocating. To book a showing or for more information call your local Commercial Realtor®.