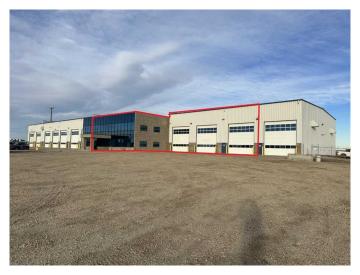

#### \$22

0 Bedroom, 0.00 Bathroom, Commercial on 4.00 Acres

NONE, Clairmont, Alberta

This is an incredible opportunity to sublease a first-class industrial property which allows any company the necessary room to grow. The sublease space consists of three 100' bays totaling 7,500 SF of shop/warehouse space, a dedicated 1,000 SF parts room, and 1,500 SF of professional office space. The lease includes an assigned 4-acre graveled and fenced area which includes energized parking. The overall value is incredible as the Sublandlord is offering the use of the 130' pull-thru wash-bay and the option to lease additional acres at any time during the term of the lease, ensuring that your business will have the opportunity to grow without the additional costs of relocating. To book a showing or for more information call your local Commercial Realtor®.