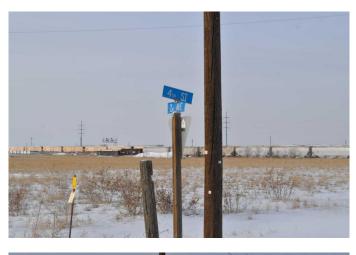

#### \$1,400,000

0 Bedroom, 0.00 Bathroom, Land on 11.39 Acres

Dunmore Industrial, Dunmore, Alberta

This 11.39-acre property is bare land, zoned HI (Hamlet Industrial) and located behind the MD of Cypress County main office and beside Cypress County storage yard in the Hamlet of Dunmore. It has a great location on 2 Ave with three roads to access the TransCanada Highway. The zoning allows for a multitude of permitted uses as well as discretionary uses for this property.

### **Community Information**

| Address     | 647 2 Avenue       |
|-------------|--------------------|
| Subdivision | Dunmore Industrial |
| City        | Dunmore            |
| County      | Cypress County     |
| Province    | Alberta            |
| Postal Code | T1B 0K3            |