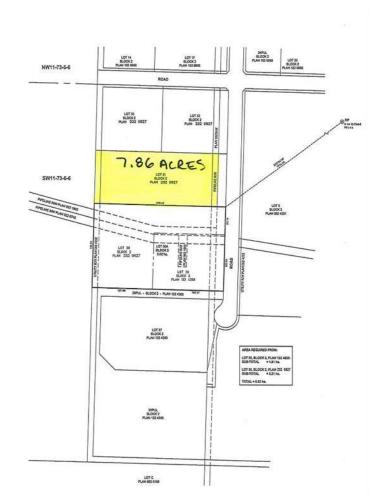

### \$864,600

0 Bedroom, 0.00 Bathroom, Land on 7.86 Acres

NONE, Sexsmith, Alberta

Excellent location! High visibility lots with a main highway on both sides. Power, gas and phone available. Paved roads and street lights. Highway frontage. No municipal water and sewer. This lot is listed for \$110,000.00 per acre.