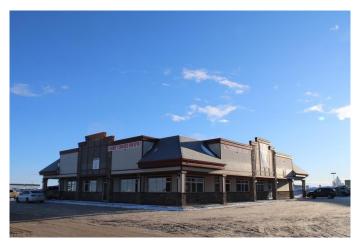

# \$12 - 101, 8301 99 Street, Clairmont

MLS® #A2100906

#### \$12

0 Bedroom, 0.00 Bathroom, Commercial on 0.00 Acres

N/A, Clairmont, Alberta

1245 - 6160 Sq ft available in this building. The Clairmont Travel Centre Plaza is located at the busiest intersection in the County Of Grande Prairie with traffic counts of 20,000+ vehicles per day. This building can accommodate spaces from 1245-6160 sq.ft. as balance of building is now available. Ample parking, National anchor tenants in McDonald's, Shell Gas, Liquor Store, and Quiznos. Offers easy access in & out to 99St. The opportunity to secure a rock bottom lease rate on a quality lease space will allow you to take your business/operations to the next level. Call a commercial Realtor today to inquire about the possibilities this space can offer you.