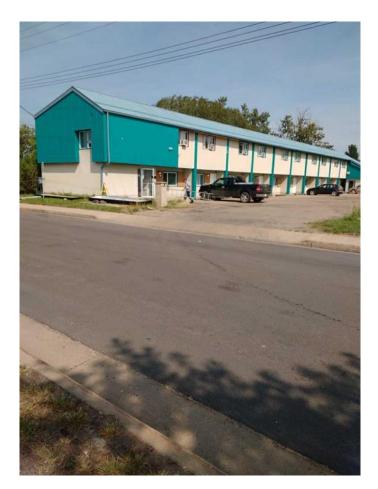

#### \$995,000

0 Bedroom, 0.00 Bathroom, Commercial on 0.00 Acres

NONE, Westlock, Alberta

VERY GOOD TOWN WITH POPULATION OF AROUND 6,000. 50 MINUTES FROM EDMONTON. HIGHWAY 18 & 44 PASS THIS TOWN. 18 ROOMS WITH A SEPARATE HOUSE. HOUSE RENTAL INCOME IS \$1,050 PER MONTH. ENOUGH LOT SIZE OF 1.62 ACRE.

#### **Essential Information**

| MLS® #     | A2100563    |
|------------|-------------|
| Price      | \$995,000   |
| Bathrooms  | 0.00        |
| Acres      | 0.00        |
| Year Built | 1970        |
| Туре       | Commercial  |
| Sub-Type   | Hotel/Motel |
| Status     | Active      |