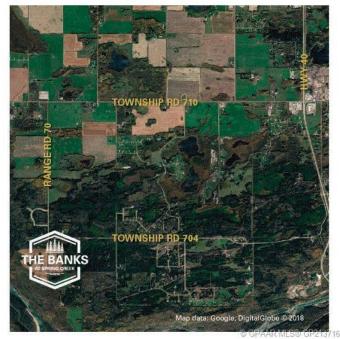

#### \$269,900

0 Bedroom, 0.00 Bathroom, Land on 2.94 Acres

Two Hills, Rural Grande Prairie No. 1, County of, Alberta

THE BANKS AT SPRING CREEK - TREED ACREAGES!! CITY WATER SERVICE!! 2.5 - 5.5 Acre Lots in the New Exclusive The Banks at Spring Creek Subdivision, Beautifully Treed, Contoured Lands with walkout basement potential on most.... Exclusive Lots on the Banks hold view over Spring Creek Valley. This is arguably one of the most beautiful landscapes in the Grande Prairie area less than 10 minutes from town West of the Nordic Ski Trails or just South of Correction line.....