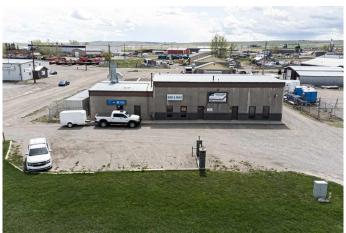

## \$540,000

0 Bedroom, 0.00 Bathroom, Commercial on 0.54 Acres

NONE, Pincher Creek, Alberta

A modern, well-built building situated on a very busy commercial artery in Pincher Creek. Currently being used as an auto body repair shop, but easily demisable into 3 separate bays to accommodate different businesses. Pride of ownership is very evident. 1/2 acre lot graded and fenced.

Built in 1980