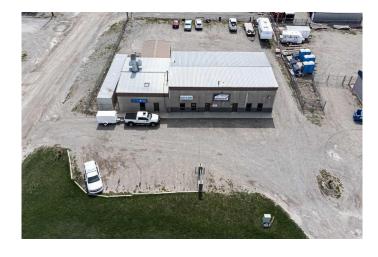

## \$540,000

0 Bedroom, 0.00 Bathroom, Commercial on 0.54 Acres

NONE, Pincher Creek, Alberta

A modern, well-built building situated on a very busy commercial artery in Pincher Creek. Currently being used as an auto body repair shop, but easily demisable into 3 separate bays to accommodate different businesses. Pride of ownership is very evident. 1/2 acre lot graded and fenced.

Built in 1980