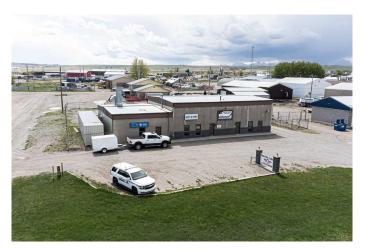

## \$540,000

0 Bedroom, 0.00 Bathroom, Commercial on 0.54 Acres

NONE, Pincher Creek, Alberta

A modern, well-built building situated on a very busy commercial artery in Pincher Creek. Currently being used as an auto body repair shop, but easily demisable into 3 separate bays to accommodate different businesses. Pride of ownership is very evident. 1/2 acre lot graded and fenced.

Built in 1980