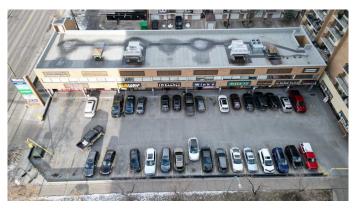

#### \$15

0 Bedroom, 0.00 Bathroom, Commercial on 0.00 Acres

Beltline, Calgary, Alberta

Rare find, 2,808 sq. ft. currently occupied by month to month tenant also vacant units of 745 sq. ft. & 408 sq. ft available now, 2nd Floor Office units within Wellington Square on busy 14 Street SW offered at below market rental rates. Other 2nd floor units, occupied by Month to Month Tenants and available with notice, 1,267 sq. ft., 1,298 sq. ft., 2,808 sq. ft. up to 4,075 sq. ft. contiguous. Double row front parking and 24 stalls in rear. Excellent main floor Tenant mix and built in draw from 12 floor residential condo building on site as well dense surrounding residential development.

### **Amenities**

Parking Spaces 80