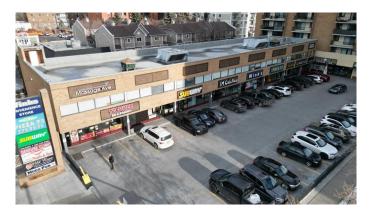

#### \$15

0 Bedroom, 0.00 Bathroom, Commercial on 0.00 Acres

Beltline, Calgary, Alberta

Rare find, 2,808 sq. ft. currently occupied by month to month tenant also vacant units of 745 sq. ft. & 408 sq. ft available now, 2nd Floor Office units within Wellington Square on busy 14 Street SW offered at below market rental rates. Other 2nd floor units, occupied by Month to Month Tenants and available with notice, 1,267 sq. ft., 1,298 sq. ft., 2,808 sq. ft. up to 4,075 sq. ft. contiguous. Double row front parking and 24 stalls in rear. Excellent main floor Tenant mix and built in draw from 12 floor residential condo building on site as well dense surrounding residential development.

### **Amenities**

Parking Spaces 80