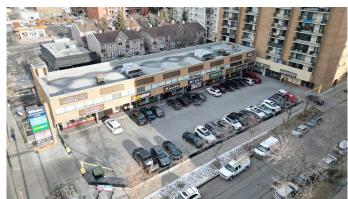

#### \$15

0 Bedroom, 0.00 Bathroom, Commercial on 0.00 Acres

Beltline, Calgary, Alberta

Rare find, 2,808 sq. ft. currently occupied by month to month tenant also vacant units of 745 sq. ft. & 408 sq. ft available now, 2nd Floor Office units within Wellington Square on busy 14 Street SW offered at below market rental rates. Other 2nd floor units, occupied by Month to Month Tenants and available with notice, 1,267 sq. ft., 1,298 sq. ft., 2,808 sq. ft. up to 4,075 sq. ft. contiguous. Double row front parking and 24 stalls in rear. Excellent main floor Tenant mix and built in draw from 12 floor residential condo building on site as well dense surrounding residential development.

### **Amenities**

Parking Spaces 80