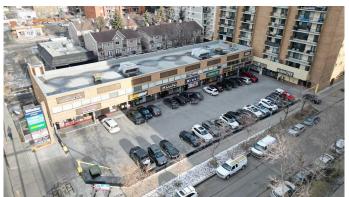

### \$15

0 Bedroom, 0.00 Bathroom, Commercial on 0.00 Acres

Beltline, Calgary, Alberta

Rare find, Vacant, 408 sq. ft. & 745 sq. ft., 2nd Floor Office units within Wellington Square on busy 14 Street SW offered at below market rental rates. Other 2nd floor units, occupied by Month to Month Tenants and available with notice, 1,267 sq. ft., 1,298 sq. ft., 2,808 sq. ft. up to 4,075 sq. ft. contiguous. Double row front parking and 24 stalls in rear. Excellent main floor Tenant mix and built in draw from 12 floor residential condo building on site as well dense surrounding residential development.

### **Amenities**

Parking Spaces 80