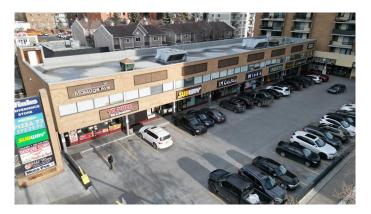

### \$15

0 Bedroom, 0.00 Bathroom, Commercial on 0.00 Acres

Beltline, Calgary, Alberta

Rare find, Vacant, 408 sq. ft. & 745 sq. ft., 2nd Floor Office units within Wellington Square on busy 14 Street SW offered at below market rental rates. Other 2nd floor units, occupied by Month to Month Tenants and available with notice, 1,267 sq. ft., 1,298 sq. ft., 2,808 sq. ft. up to 4,075 sq. ft. contiguous. Double row front parking and 24 stalls in rear. Excellent main floor Tenant mix and built in draw from 12 floor residential condo building on site as well dense surrounding residential development.

### **Amenities**

Parking Spaces 80