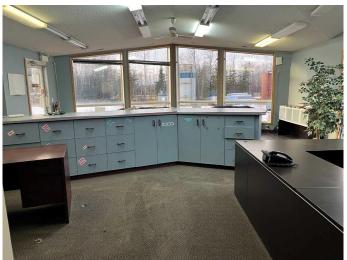

### \$6

0 Bedroom, 0.00 Bathroom, Commercial on 0.00 Acres

NONE, Red Earth Creek, Alberta

Great multi bay shop for Lease in Red Earth. Large reception area with counter and beautiful panoramic view of the 7.22 acre property. Shop has 3 bays with one that has a drive through bay (38x29)and 16' and a 12' door. Double bay (48x100) has 2x 16' doors, 3 pc bath with showers, a large utility room that leads to the Attached skidshack has a 2 pc bath, its own furnace, a large open lunch room and one office and has attached deck off the side. Upstairs, there is a one bedroom apartment complete with Fridge, Stove, Washer, Dryer. This is a complete property to live and work! What more can you ask for?