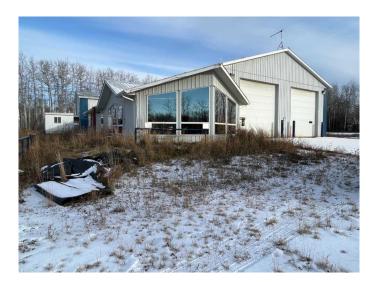

### \$6

0 Bedroom, 0.00 Bathroom, Commercial on 0.00 Acres

NONE, Red Earth Creek, Alberta

Great multi bay shop for Lease in Red Earth. Large reception area with counter and beautiful panoramic view of the 7.22 acre property. Shop has 3 bays with one that has a drive through bay (38x29)and 16' and a 12' door. Double bay (48x100) has 2x 16' doors, 3 pc bath with showers, a large utility room that leads to the Attached skidshack has a 2 pc bath, its own furnace, a large open lunch room and one office and has attached deck off the side. Upstairs, there is a one bedroom apartment complete with Fridge, Stove, Washer, Dryer. This is a complete property to live and work! What more can you ask for?