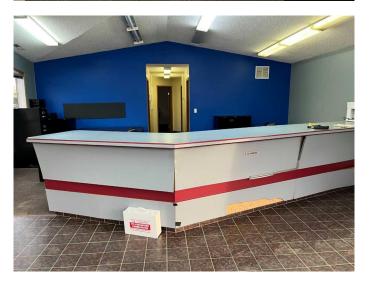

### \$6

0 Bedroom, 0.00 Bathroom, Commercial on 0.00 Acres

NONE, Red Earth Creek, Alberta

Great multi bay shop for Lease in Red Earth. Large reception area with counter and beautiful panoramic view of the 7.22 acre property. Shop has 3 bays with one that has a drive through bay (38x29)and 16' and a 12' door. Double bay (48x100) has 2x 16' doors, 3 pc bath with showers, a large utility room that leads to the Attached skidshack has a 2 pc bath, its own furnace, a large open lunch room and one office and has attached deck off the side. Upstairs, there is a one bedroom apartment complete with Fridge, Stove, Washer, Dryer. This is a complete property to live and work! What more can you ask for?