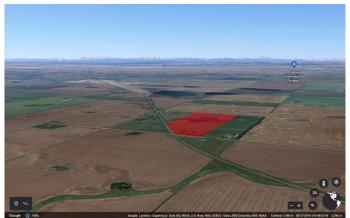

## \$3,600,000

0 Bedroom, 0.00 Bathroom, Land on 60.60 Acres

NONE, Rural Rocky View County, Alberta

Embark on a lucrative business venture with this exceptional 60.6-acre future industrial parcel, strategically located within the County-approved Conrich Area Structure Plan. Nestled northeast of the CN Calgary Logistics Park, the property boasts the potential for direct rail access, offering unparalleled connectivity for your operations. Priced attractively at just under \$60,000 per acre, this represents an outstanding deal for savvy investors and businesses looking to thrive in a burgeoning industrial landscape. Enhance your logistical capabilities even further with the option to acquire the adjacent 40-acre lot. Seize this moment to secure a prime piece of the future industrial hub and propel your business to new heights!