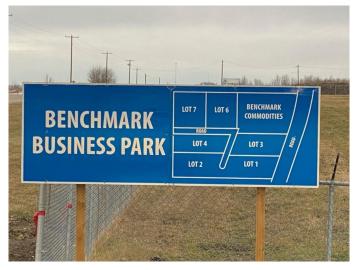

# \$1,000,000

0 Bedroom, 0.00 Bathroom, Land on 10.00 Acres

NONE, Rural Ponoka County, Alberta

Lot 4. Own a 10 acre parcel of commercial land in the heart of Central Alberta in the County of Ponoka. Build your new business in a newly created subdivision with several large well established companies in a nice industrial area. Dirt work has been brought up to sub grade with some services to the lot line.