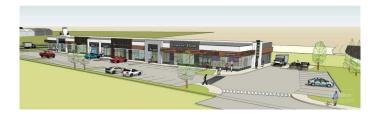

### \$909,888

0 Bedroom, 0.00 Bathroom, Commercial on 1.21 Acres

Nolan Hill, Calgary, Alberta

Discover a remarkable opportunity in Nolan Ridge, Calgary â€" a commercial retail space that defines excellence. Located in the heart of this thriving city, this space offers entrepreneurs and investors the chance to be part of something special. With modern architecture, a versatile layout, and a prime location amidst bustling shopping districts and thriving business centers, it's the canvas for your business vision. Whether you're planning a trendy boutique, a cutting-edge tech startup, or a chic restaurant or medical/dental, this space is ready to make your dream a reality. Day and night, your business will shine in this vibrant community. Don't miss your chance to own or lease this prime real estate in Nolan Ridge, Calgary. Contact us today to embark on your journey to success. Your future begins here.