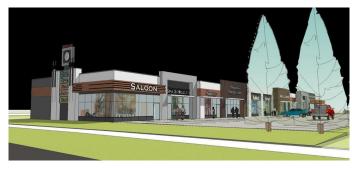

### \$909,888

0 Bedroom, 0.00 Bathroom, Commercial on 1.21 Acres

Nolan Hill, Calgary, Alberta

Discover a remarkable opportunity in Nolan Ridge, Calgary â€" a commercial retail space that defines excellence. Located in the heart of this thriving city, this space offers entrepreneurs and investors the chance to be part of something special. With modern architecture, a versatile layout, and a prime location amidst bustling shopping districts and thriving business centers, it's the canvas for your business vision. Whether you're planning a trendy boutique, a cutting-edge tech startup, or a chic restaurant or medical/dental, this space is ready to make your dream a reality. Day and night, your business will shine in this vibrant community. Don't miss your chance to own or lease this prime real estate in Nolan Ridge, Calgary. Contact us today to embark on your journey to success. Your future begins here.