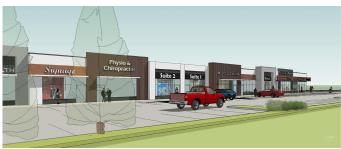

### \$909,888

0 Bedroom, 0.00 Bathroom, Commercial on 1.21 Acres

Nolan Hill, Calgary, Alberta

Discover a remarkable opportunity in Nolan Ridge, Calgary â€" a commercial retail space that defines excellence. Located in the heart of this thriving city, this space offers entrepreneurs and investors the chance to be part of something special. With modern architecture, a versatile layout, and a prime location amidst bustling shopping districts and thriving business centers, it's the canvas for your business vision. Whether you're planning a trendy boutique, a cutting-edge tech startup, or a chic restaurant or medical/dental, this space is ready to make your dream a reality. Day and night, your business will shine in this vibrant community. Don't miss your chance to own or lease this prime real estate in Nolan Ridge, Calgary. Contact us today to embark on your journey to success. Your future begins here.