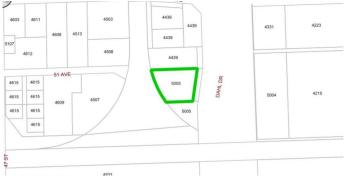

## \$99,000 - Unit 2, 5005 Dahl Drive, Whitecourt

MLS® #A2091867

## \$99,000

0 Bedroom, 0.00 Bathroom, Commercial on 0.95 Acres

NONE, Whitecourt, Alberta

VENDOR SAYS BLOW IT OUT. WANT IT SOLD. \$ 150,000 reduction. Excellent location across from Walmart Power centre for a retail outlet, restaurant, lease rental etc. Lot size is .095 acres. Fast food..

## **Community Information**

Address Unit 2, 5005 Dahl Drive

Subdivision NONE

City Whitecourt

County Woodlands County

Province Alberta
Postal Code T7S 1X6