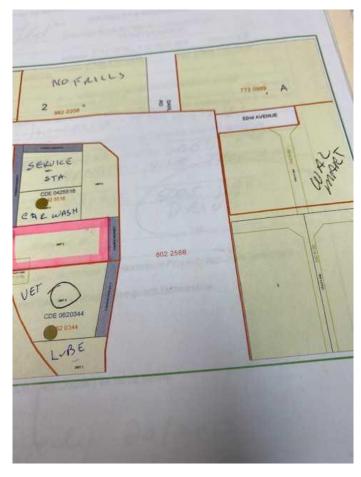

## \$99,000 - Unit 2, 5005 Dahl Drive, Whitecourt

MLS® #A2091867

## \$99,000

0 Bedroom, 0.00 Bathroom, Commercial on 0.95 Acres

NONE, Whitecourt, Alberta

VENDOR SAYS BLOW IT OUT. WANT IT SOLD. \$ 150,000 reduction. Excellent location across from Walmart Power centre for a retail outlet, restaurant, lease rental etc. Lot size is .095 acres. Fast food..

## **Community Information**

Address Unit 2, 5005 Dahl Drive

Subdivision NONE

City Whitecourt

County Woodlands County

Province Alberta
Postal Code T7S 1X6

#### **Additional Information**

Date Listed November 6th, 2023

Days on Market 532 Zoning c-2