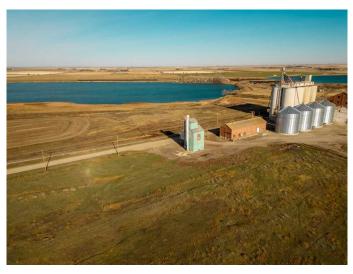

### \$70,000

0 Bedroom, 0.00 Bathroom, Commercial on 0.45 Acres

NONE, Raymond, Alberta

Decommissioned Bulk Fertilizer Storage warehouse- to be sold "as is" Zoned Urban Fringe Industrial

Built in 1996

### **Essential Information**

| MLS® #     | A2091198   |
|------------|------------|
| Price      | \$70,000   |
| Bathrooms  | 0.00       |
| Acres      | 0.45       |
| Year Built | 1996       |
| Туре       | Commercial |
| Sub-Type   | Mixed Use  |
| Status     | Active     |

# **Community Information**

| Address     | 300 Railway             |
|-------------|-------------------------|
| Subdivision | NONE                    |
| City        | Raymond                 |
| County      | Warner No. 5, County of |
| Province    | Alberta                 |
| Postal Code | T0K 2L0                 |