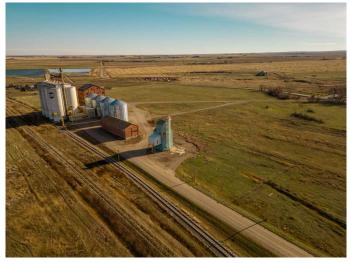

### \$70,000

0 Bedroom, 0.00 Bathroom, Commercial on 0.45 Acres

NONE, Raymond, Alberta

Decommissioned Bulk Fertilizer Storage warehouse- to be sold "as is" Zoned Urban Fringe Industrial

Built in 1996

### **Essential Information**

| MLS® #     | A2091198   |
|------------|------------|
| Price      | \$70,000   |
| Bathrooms  | 0.00       |
| Acres      | 0.45       |
| Year Built | 1996       |
| Туре       | Commercial |
| Sub-Type   | Mixed Use  |
| Status     | Active     |

# **Community Information**

| Address     | 300 Railway             |
|-------------|-------------------------|
| Subdivision | NONE                    |
| City        | Raymond                 |
| County      | Warner No. 5, County of |
| Province    | Alberta                 |
| Postal Code | T0K 2L0                 |