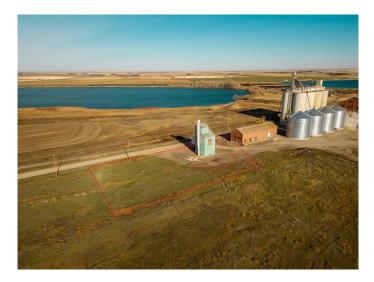

### \$70,000

0 Bedroom, 0.00 Bathroom, Commercial on 0.45 Acres

NONE, Raymond, Alberta

Decommissioned Bulk Fertilizer Storage warehouse- to be sold "as is" Zoned Urban Fringe Industrial

Built in 1996

### **Essential Information**

| MLS® #     | A2091198   |
|------------|------------|
| Price      | \$70,000   |
| Bathrooms  | 0.00       |
| Acres      | 0.45       |
| Year Built | 1996       |
| Туре       | Commercial |
| Sub-Type   | Mixed Use  |
| Status     | Active     |

# **Community Information**

| Address     | 300 Railway             |
|-------------|-------------------------|
| Subdivision | NONE                    |
| City        | Raymond                 |
| County      | Warner No. 5, County of |
| Province    | Alberta                 |
| Postal Code | T0K 2L0                 |