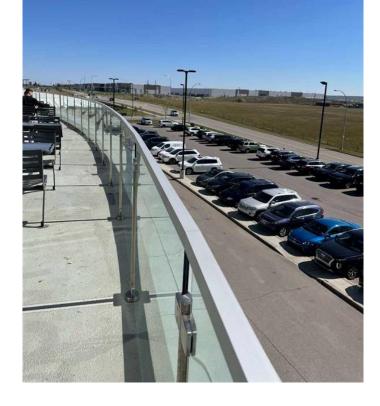

## \$329,900

0 Bedroom, 0.00 Bathroom, Commercial on 0.00 Acres

NONE, Rural Rocky View County, Alberta

Unit 539 marked as P8, centrally located in a large Food Court on the second floor of New Horizon mall, just 5 minutes south of famous Cross Iron Mall, looks for a New Owner! Check out the site around! Behind the place is some private hall area with a beautiful wide balcony. It is so amazing to be there on a sunny warm day, especially with family and friends! Think, what can you build here? Superior restaurant with affordable prices and excellent service for casual dining or for the special occasions: weddings, birthday parties etc.) can bring more customers... Follow up your dream and have fun. Try to see the treasure under your feet.