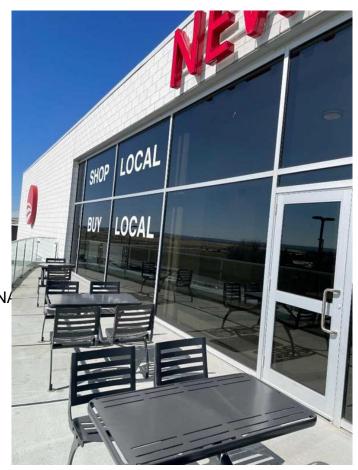

## \$329,900

0 Bedroom, 0.00 Bathroom, Commercial on 0.00 Acres

NONE, Rural Rocky View County, Alberta

Unit 539 marked as P8, centrally located in a large Food Court on the second floor of New Horizon mall, just 5 minutes south of famous Cross Iron Mall, looks for a New Owner! Check out the site around! Behind the place is some private hall area with a beautiful wide balcony. It is so amazing to be there on a sunny warm day, especially with family and friends! Think, what can you build here? Superior restaurant with affordable prices and excellent service for casual dining or for the special occasions: weddings, birthday parties etc.) can bring more customers... Follow up your dream and have fun. Try to see the treasure under your feet.