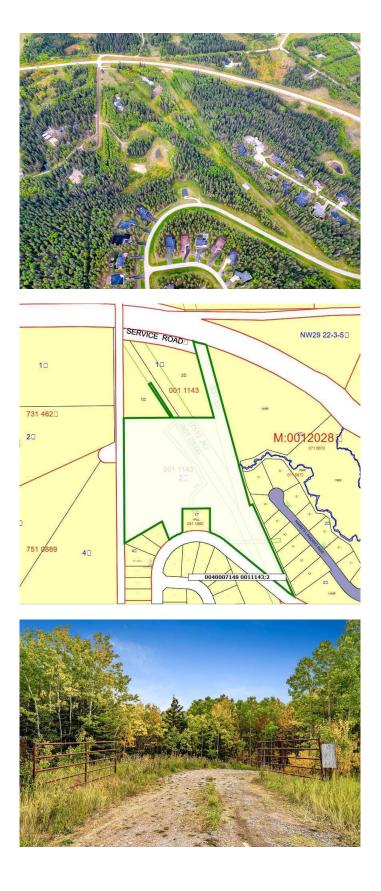

# \$974,900

0 Bedroom, 0.00 Bathroom, Land on 27.81 Acres

N/A, Rural Foothills County, Alberta

Looking for ultimate privacy without a building commitment...Introducing a Priddis paradise, where nature's beauty and limitless possibilities converge. Nestled in the Foothills, this raw land parcel offers a rare opportunity to craft your dream escape, free from the confines of building commitments and architectural controls. Situated on a tranquil dead-end road, this pristine haven boasts all the elements of your country/forest vision. As you approach, a canopy of majestic trees welcomes you, promising the utmost in privacy and seclusion. The property's natural elegance is revealed through its abundant greenery, with towering trees providing shade and serenity. At the heart of this sanctuary lies a picturesque creek-fed pond, complete with a charming dock that beckons you to pause and soak in the tranguility. Here, you'll witness the ebb and flow of seasons, creating a canvas of ever-changing beauty. Survey the land, and you'll discover prime building sites that cater to both your residential and outbuilding aspirations. Whether you envision a cozy cottage or an expansive estate, this parcel offers the flexibility to bring your architectural dreams to life. A significant attribute of this property is its two wells, providing a reliable source of water to nurture your land and accommodate your future home. This haven is situated on a road less traveled, shared by only a handful of neighboring residences.

Here, you'll find the serenity and solitude you crave, cocooned by nature's embrace. The absence of architectural controls empowers you to unleash your creativity, ensuring that your vision for the perfect rural retreat can become a reality. For those seeking an active lifestyle, the nearby Priddis Greens Members-Only Golf Course offers an exclusive opportunity to tee off amidst breathtaking scenery. In just 20 minutes, you will reach Calgary, making this property a commuter's dream. Whether you yearn to escape the city's hustle and bustle, embrace a life where your animals roam freely, or trail ride and explore on your very own property this Priddis gem is your perfect fit. It's a place where the possibilities are as endless as the Alberta skies and where your dream property awaits. Seize this opportunity and embark on a journey filled with natural beauty and endless potential. Property lines in photos are approximate.