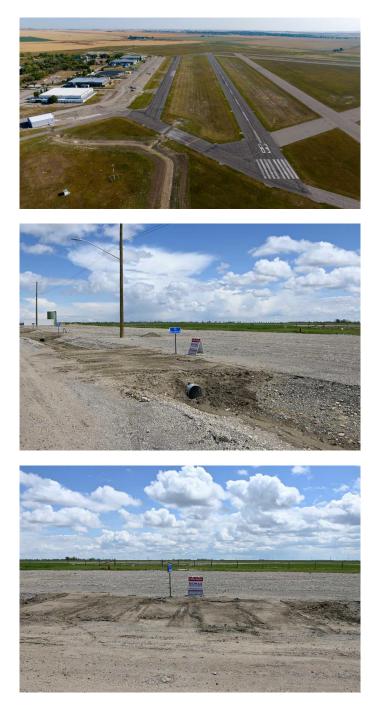

### \$65,000

0 Bedroom, 0.00 Bathroom, Land on 0.25 Acres

NONE, Claresholm, Alberta

INDUSTRIAL/COMMERCIAL/HOBBY **AVIATION LOTS right next to the Airport** TAXIWAY located at the CLARESHOLM AIRPORT. The Airport is serviced by a 900-METER MAIN RUNWAY (with lighting) and 900-METER CROSS-STRIP runway. 40 flights daily, currently a REGISTERED **AERODOME.** Over \$2 MILLION OF RECENT INVESTMENTS have been made to the airport incl: NEW ASPHALT TOPCOAT recently applied to MAIN RUNWAY, new LIGHTING, **TIE-DOWN area, EMERGENCY CROSS** STRIP, drainage improvements & more! All LOTS SERVICED TO THE PROPERTY LINE, and the developer would be responsible for all utility connections & construction of access to the municipal road and taxiway. The 0.25 of an ACRE lot is BIG enough to add your HANGAR or COMMERCIAL BAY as long as it has an aircraft hangar door located on the taxiway side of the structure. A restrictive covenant outlining the architectural requirements and land uses is attached to the title of the lands (see supplements). Vendor prepared to hold lot for 6 months with a \$5000 deposit while you request approval for building commitments WITH a FIRM SALE. Once POSSESSION is finalized, the developer must build within a 2-year period. PURCHASER to pave onto taxiway. The MD of Willow Creek has among the LOWEST TAX RATES IN SOUTHERN ALBERTA and property taxes are dependent upon the size of the structure and amenities. NO AIRPORT USER FEES = NO BRAINER!!

The airport is located only MINUTES from CLARESHOLM and is located conveniently an HOUR SOUTH OF CALGARY or 45 mins FROM LETHBRIDGE. LOT SIZE is 100 X 107 feet. The GST will be applicable on the Sale Price. This investment offers GREAT Value & TONS of potential for FUTURE EXPANSION. Please call your AGENT for an INFORMATION PACKAGE & see supplements for more info.