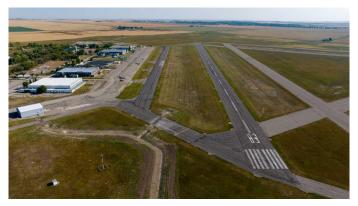

## \$65,000

0 Bedroom, 0.00 Bathroom, Land on 0.25 Acres

NONE, Claresholm, Alberta

INDUSTRIAL/COMMERCIAL/HOBBY AVIATION LOTS right next to the Airport TAXIWAY located at the CLARESHOLM AIRPORT. The Airport is serviced by a 900-METER MAIN RUNWAY (with lighting) and 900-METER CROSS-STRIP runway. 40 flights daily, currently a REGISTERED AERODOME. Over \$2 MILLION OF RECENT INVESTMENTS have been made to the airport incl: NEW ASPHALT TOPCOAT recently applied to MAIN RUNWAY, new LIGHTING, TIE-DOWN area, EMERGENCY CROSS STRIP, drainage improvements & more! All LOTS SERVICED TO THE PROPERTY LINE, and the developer would be responsible for all utility connections & construction of access to the municipal road and taxiway. The 0.25 of an ACRE lot is BIG enough to add your HANGAR or COMMERCIAL BAY as long as it has an aircraft hangar door located on the taxiway side of the structure. A restrictive covenant outlining the architectural requirements and land uses is attached to the title of the lands (see supplements). Vendor prepared to hold lot for 6 months with a \$5000 deposit while you request approval for building commitments WITH a FIRM SALE. Once POSSESSION is finalized, the developer must build within a 2-year period. PURCHASER to pave onto taxiway. The MD of Willow Creek has among the LOWEST TAX RATES IN SOUTHERN ALBERTA and property taxes are dependent upon the size of the structure and amenities. NO AIRPORT USER FEES = NO BRAINER!!

CLARESHOLM and is located conveniently an HOUR SOUTH OF CALGARY or 45 mins FROM LETHBRIDGE. LOT SIZE is 100 X 107 feet. The GST will be applicable on the Sale Price. This investment offers GREAT Value & TONS of potential for FUTURE EXPANSION. Please call your AGENT for an INFORMATION PACKAGE & see supplements for more info.