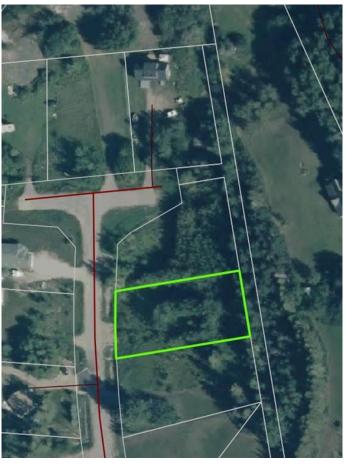

#### \$79,999

0 Bedroom, 0.00 Bathroom, Land on 0.50 Acres

NONE, Lac La Biche County, Alberta

Back lot mission beach. cleared lot and ready for your home away from home. All paved roads lead to this affordable backlot at glorious Mission Beach. Lac La Biche lake is rated as one of the best walleye fishing lakes in Alberta. Ten minutes from town and a minute to the lake. Sale price is subject to GST