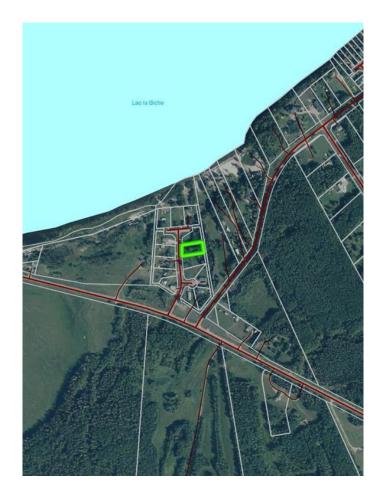

#### \$79,999

0 Bedroom, 0.00 Bathroom, Land on 0.50 Acres

NONE, Lac La Biche County, Alberta

Back lot mission beach. cleared lot and ready for your home away from home. All paved roads lead to this affordable backlot at glorious Mission Beach. Lac La Biche lake is rated as one of the best walleye fishing lakes in Alberta. Ten minutes from town and a minute to the lake. Sale price is subject to GST