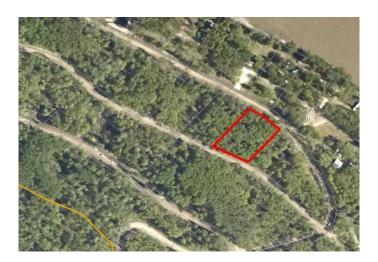

## \$162,500

0 Bedroom, 0.00 Bathroom, Land on 0.87 Acres

NONE, Rural Grande Prairie No. 1, County of, Alberta

Breath-taking recreational lots on the Wapiti River; the only development of it's kind in the Peace Country! If you are looking for a tranquil spot to build the ultimate campsite or dream cabin; a place to get away from the hustle and bustle, this is the development for you, an ideal property for any River boater with access to neighboring boat launch. Location is stunning with mature trees, power at property lines, and well built all weather roads, private titled lots, architectural guidelines and covenants. There is common access to the sand and rock beach. Less than one hour from Grande Prairie and only 5.5 km off pavement! Developments like this are rare, and limited lots are available, call a Realtor to start your own recreation property life today!

### **Amenities**

Amenities Beach Access, Snow Removal

Utilities Electricity at Lot Line

Waterfront See Remarks, River Access

**Exterior** 

Lot Description Corner Lot, Many Trees, See Remarks