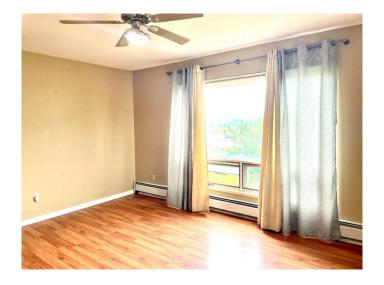

## \$109,900

4 Bedroom, 2.00 Bathroom, 1,066 sqft Residential on 0.30 Acres

Islay, Islay, Alberta

Welcome to Islay! This bi-level home features over 1,100 square feet on 3 levels. Located on a double lot, the backyard has 2 storage sheds, garden area, fire pit, is fenced for kids and a dog and has enough parking for an RV or room to build a garage. The main floor features a bright eat in kitchen and a large living room. The three bedrooms up are all great size and perfect for first-time home buyers looking to start a family or those down-sizing. Off the main and down a few stairs, you have a large family room, a potential 4th bedroom/office/work out area, 3 piece bathroom and laundry room. Islay is a Hamlet community and is located 20 minutes to Vermilion or Kitscoty and school bus pick up is available.

## Interior

Interior Features Ceiling Fan(s), Central Vacuum

**Appliances** Dishwasher, Electric Stove, Refrigerator, Range Hood, Washer/Dryer

Heating Boiler None Cooling Has Basement Yes

Full, Partially Finished Basement