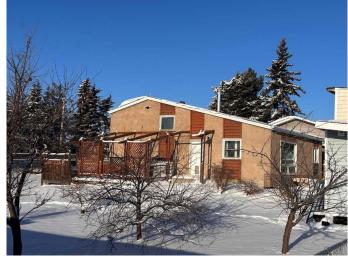

## \$109,900

4 Bedroom, 2.00 Bathroom, 1,066 sqft Residential on 0.30 Acres

Islay, Islay, Alberta

Welcome to Islay! This bi-level home features over 1,100 square feet on 3 levels. Located on a double lot, the backyard has 2 storage sheds, garden area, fire pit, is fenced for kids and a dog and has enough parking for an RV or room to build a garage. The main floor features a bright eat in kitchen and a large living room. The three bedrooms up are all great size and perfect for first-time home buyers looking to start a family or those down-sizing. Off the main and down a few stairs, you have a large family room, a potential 4th bedroom/office/work out area, 3 piece bathroom and laundry room. Islay is a Hamlet community and is located 20 minutes to Vermilion or Kitscoty and school bus pick up is available.

# **Community Information**

Address 5044 50 Street

Subdivision Islay City Islay

Vermilion River, County of County

Province Alberta Postal Code T0B 2J0

#### **Exterior**

**Exterior Features** Fire Pit, Garden

Lot Description Back Lane, Back Yard, Fruit Trees/Shrub(s), Lawn

Roof Asphalt Shingle Construction Mixed, Stucco

Foundation **Poured Concrete** 