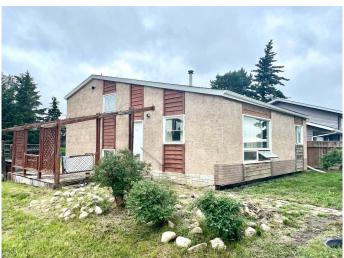

## \$109,900

4 Bedroom, 2.00 Bathroom, 1,066 sqft Residential on 0.30 Acres

Islay, Islay, Alberta

Welcome to Islay! This bi-level home features over 1,100 square feet on 3 levels. Located on a double lot, the backyard has 2 storage sheds, garden area, fire pit, is fenced for kids and a dog and has enough parking for an RV or room to build a garage. The main floor features a bright eat in kitchen and a large living room. The three bedrooms up are all great size and perfect for first-time home buyers looking to start a family or those down-sizing. Off the main and down a few stairs, you have a large family room, a potential 4th bedroom/office/work out area, 3 piece bathroom and laundry room. Islay is a Hamlet community and is located 20 minutes to Vermilion or Kitscoty and school bus pick up is available.

#### **Exterior**

**Exterior Features** Fire Pit, Garden

Lot Description Back Lane, Back Yard, Fruit Trees/Shrub(s), Lawn

Roof Asphalt Shingle Construction Mixed, Stucco

Foundation **Poured Concrete** 