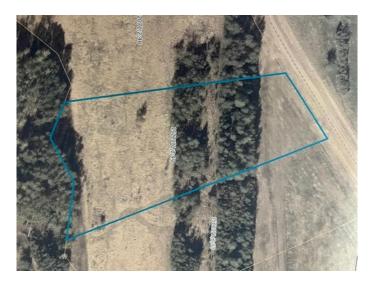

## \$68,250

0 Bedroom, 0.00 Bathroom, Land on 4.24 Acres

NONE, Rural Big Lakes County, Alberta

Swan Valley Estates, Lot 49, 4.24 Acres with municipal water, and power to the property lines. Only 3 kms off Hwy 2 & 33. Enjoy the space you're looking for a nice commuting distance, or use as a vacation property with many municipal boat launches in the area. Development restrictions are minimal in the subdivision, and already are almost 50% sold, only 5 parcels left.

# **Community Information**

Address 49 Swan Valley Estates

Subdivision NONE

City Rural Big Lakes County

County Big Lakes County

Province Alberta
Postal Code T0G 1K0