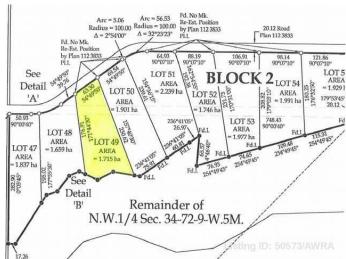

## \$68,250

0 Bedroom, 0.00 Bathroom, Land on 4.24 Acres

NONE, Rural Big Lakes County, Alberta

Swan Valley Estates, Lot 49, 4.24 Acres with municipal water, and power to the property lines. Only 3 kms off Hwy 2 & 33. Enjoy the space you're looking for a nice commuting distance, or use as a vacation property with many municipal boat launches in the area. Development restrictions are minimal in the subdivision, and already are almost 50% sold, only 5 parcels left.

# **Community Information**

Address 49 Swan Valley Estates

Subdivision NONE

City Rural Big Lakes County

County Big Lakes County

Province Alberta
Postal Code T0G 1K0