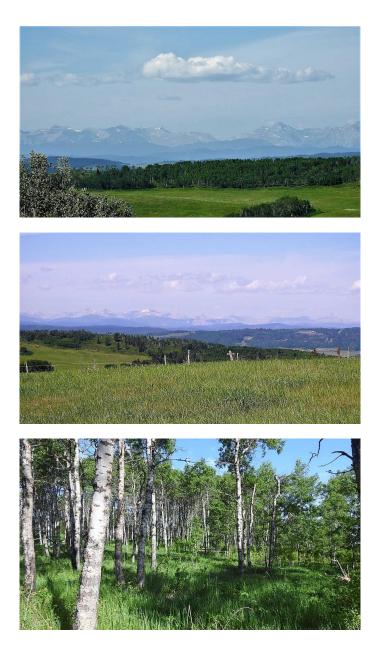

#### \$3,100,000

0 Bedroom, 0.00 Bathroom, Land on 79.41 Acres

NONE, Rural Foothills County, Alberta

Imagine owning 79 Acres at the end of a dead end, within 10 minutes of Shawnessy, and the Ring road, on paved serviced roads. Imagine the best Mountain and Foothills views, from high on the hill over looking your land and the valley's around you. Well it doesn't take imagination because it is there for you in Priddis, SW of Calgary. Part of "Dark Sky Country", right next to the Rothney Astrophysical Observatory, this 79 acres runs north and south along a long ridge giving 360 degree views from Calgary to the Mountains. Very productive land, that is currently in hay and pasture, with some nice forested areas in the bottom on the East side. Want to build your Big, Beautiful, Dream Home on the ridge? This is the perfect land for someone who has a few horses and wants a little space between them and their neighbors. But the view of the foothills, and the glistening Rocky Mountains, is what you will be waking up, and coming home to each and every day. This 79 acres in Priddis, is everything that you can imagine! Gas and power border property. Price does not include GST. In the event that GST is payable and the Buyer is not a GST registrant, then the Buyer shall remit the applicable GST to the Seller's lawyer on or before Completion Day. Proper permits required for any development.